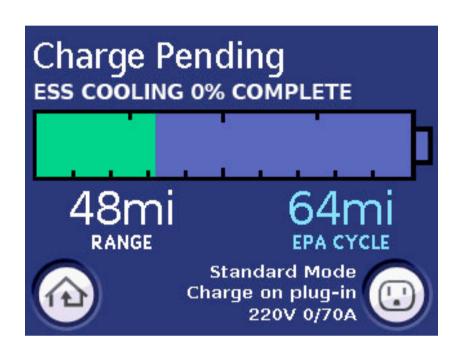

# Tesla Roadster Vehicle Display System (VDS)



Screens and Flows



Default



After charging



Next service: < 300miles



Next service: < 0 miles



Storage Charge Mode

Default

Charge Mode









Performance Charge Mode









Extended Range Charge Mode















#### Day/Night/Auto



Day







#### Drive Screen transitions











### Not charging; action required











## Charge pending; just wait







#### Charging...







### Charge stopped by request



## Full charge completed



#### HomeLink® Garage Door Opener Menu











### Parked Settings: Security PIN

















Hint



Warning



Fault



"Press to Dismiss" displayed after 6 seconds



Multiple alerts stack; "1 of 2", etc.



Certain alerts can be Minimized and maximized



### Security Mode, Valet Mode, Reserve Mode



# Security Mode on main parked screen Activating PIN Lock After 2 seconds... Activating PIN Lock PIN Valid? Security Lock Activated **a** Deactivating PIN Lock EXIT



#### Reserve Mode

Remaining range unknown. Charge now, or cycle key to access final reserve.











12/23-14: 4.2V 999:59 100% 20.0Ah