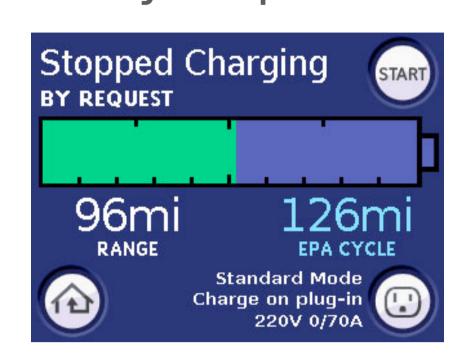

# Tesla Roadster Vehicle Display System (VDS)



Screens and Flows



Default



After charging



Next service: < 300miles



Next service: < 0 miles



Storage Charge Mode

Default

Charge Mode









Performance Charge Mode









Extended Range Charge Mode















#### Day/Night/Auto



Day







#### Drive Screen transitions











### Not charging; action required











## Charge pending; just wait







#### Charging...







### Charge stopped by request



## Full charge completed



#### HomeLink® Garage Door Opener Menu











### Parked Settings: Security PIN

















Hint



Warning



Fault



"Press to Dismiss" displayed after 6 seconds



Multiple alerts stack; "1 of 2", etc.



Certain alerts can be Minimized and maximized



### Security Mode, Valet Mode, Reserve Mode



# Security Mode on main parked screen Activating PIN Lock After 2 seconds... Activating PIN Lock PIN Valid? Security Lock Activated **a** Deactivating PIN Lock EXIT



#### Reserve Mode

Remaining range unknown. Charge now, or cycle key to access final reserve.











12/23-14: 4.2V 999:59 100% 20.0Ah