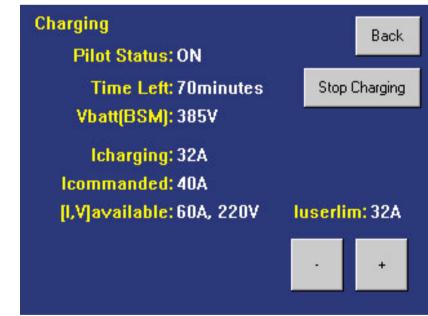

charging; action required











## Charge pending; just wait







#### Charging...







### Charge stopped by request



## Full charge completed



#### HomeLink® Garage Door Opener Menu











### Parked Settings: Security PIN

















Hint



Warning



Fault



"Press to Dismiss" displayed after 6 seconds



Multiple alerts stack; "1 of 2", etc.



Certain alerts can be Minimized and maximized



### Security Mode, Valet Mode, Reserve Mode



# Security Mode on main parked screen Activating PIN Lock After 2 seconds... Activating PIN Lock PIN Valid? Security Lock Activated **a** Deactivating PIN Lock EXIT



#### Reserve Mode

Remaining range unknown. Charge now, or cycle key to access final reserve.











12/23-14: 4.2V 999:59 100% 20.0Ah