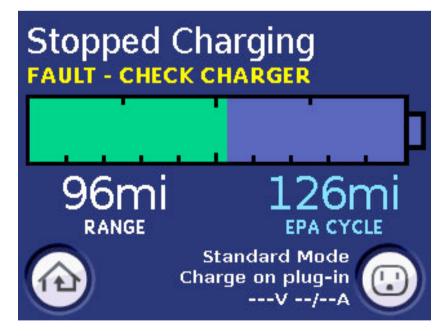

# Tesla Roadster Vehicle Display System (VDS)



Screens and Flows



Default



After charging



Next service: < 300miles



Next service: < 0 miles



Storage Charge Mode

Default

Charge Mode









Performance Charge Mode









Extended Range Charge Mode















#### Day/Night/Auto



Day







#### Drive Screen transitions











### Not charging; action required











## Charge pending; just wait







#### Charging...







### Charge stopped by request



## Full charge completed



#### HomeLink® Garage Door Opener Menu











### Parked Settings: Security PIN

















Hint



Warning



Fault



"Press to Dismiss" displayed after 6 seconds



Multiple alerts stack; "1 of 2", etc.



Certain alerts can be Minimized and maximized



### Security Mode, Valet Mode, Reserve Mode



# Security Mode on main parked screen Activating PIN Lock After 2 seconds... Activating PIN Lock PIN Valid? Security Lock Activated **a** Deactivating PIN Lock EXIT



#### Reserve Mode

Remaining range unknown. Charge now, or cycle key to access final reserve.











12/23-14: 4.2V 999:59 100% 20.0Ah