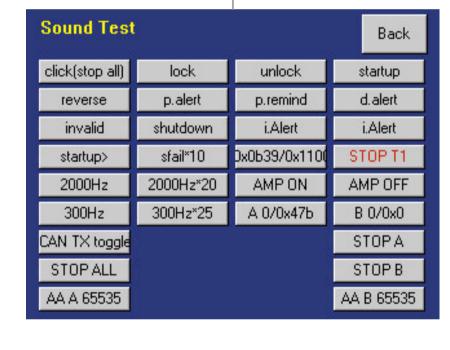

### Not charging; action required











## Charge pending; just wait







#### Charging...







### Charge stopped by request



## Full charge completed



#### HomeLink® Garage Door Opener Menu











### Parked Settings: Security PIN

















Hint



Warning



Fault



"Press to Dismiss" displayed after 6 seconds



Multiple alerts stack; "1 of 2", etc.



Certain alerts can be Minimized and maximized



### Security Mode, Valet Mode, Reserve Mode



# Security Mode on main parked screen Activating PIN Lock After 2 seconds... Activating PIN Lock PIN Valid? Security Lock Activated **a** Deactivating PIN Lock EXIT



#### Reserve Mode

Remaining range unknown. Charge now, or cycle key to access final reserve.











12/23-14: 4.2V 999:59 100% 20.0Ah