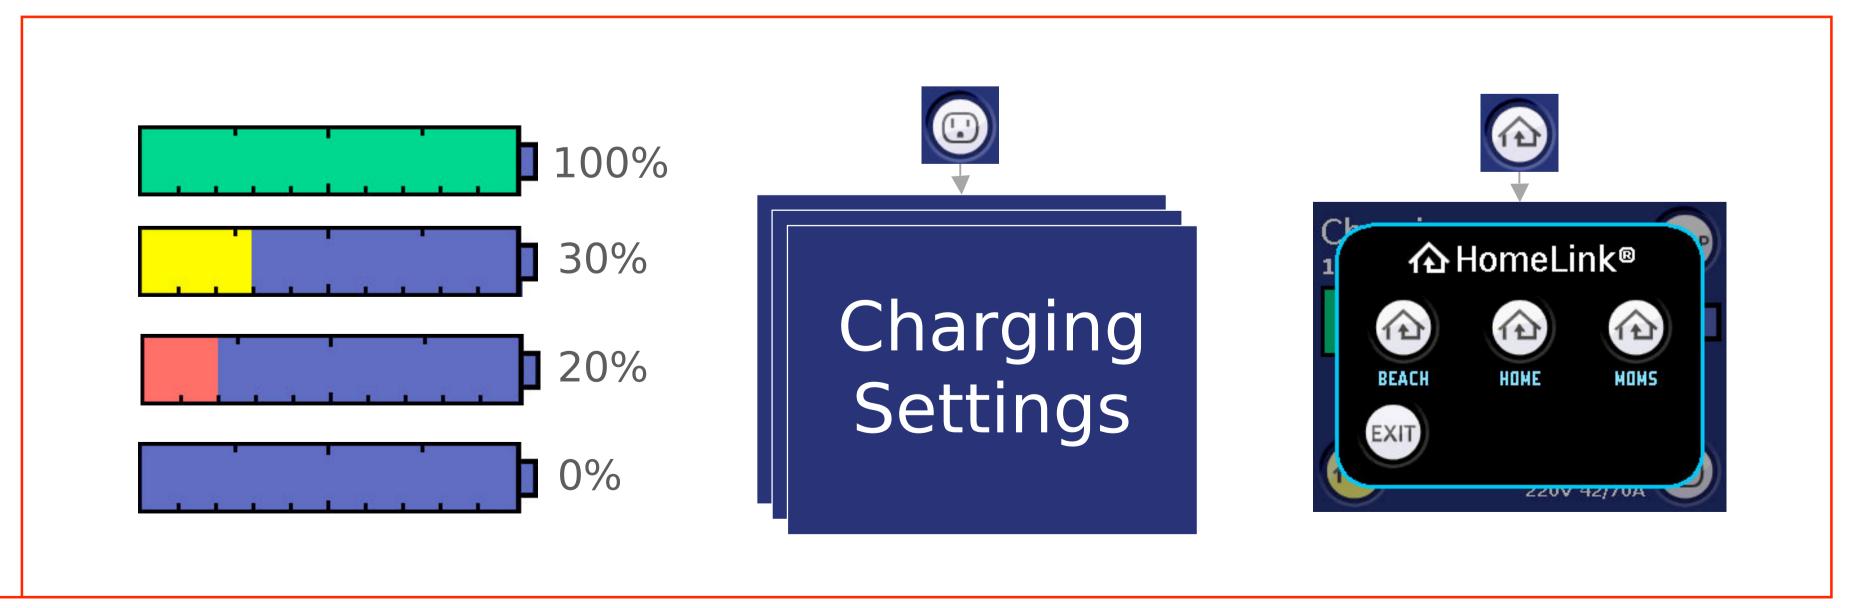

# Tesla Roadster Vehicle Display System (VDS)



Screens and Flows



Default



After charging



Next service: < 300miles



Next service: < 0 miles



Storage Charge Mode

Default

Charge Mode









Performance Charge Mode









Extended Range Charge Mode















#### Day/Night/Auto



Day







#### Drive Screen transitions











### Not charging; action required











## Charge pending; just wait







#### Charging...







### Charge stopped by request



## Full charge completed



#### HomeLink® Garage Door Opener Menu











### Parked Settings: Security PIN

















Hint



Warning



Fault



"Press to Dismiss" displayed after 6 seconds



Multiple alerts stack; "1 of 2", etc.



Certain alerts can be Minimized and maximized



### Security Mode, Valet Mode, Reserve Mode



# Security Mode on main parked screen Activating PIN Lock After 2 seconds... Activating PIN Lock PIN Valid? Security Lock Activated **a** Deactivating PIN Lock EXIT



#### Reserve Mode

Remaining range unknown. Charge now, or cycle key to access final reserve.











12/23-14: 4.2V 999:59 100% 20.0Ah