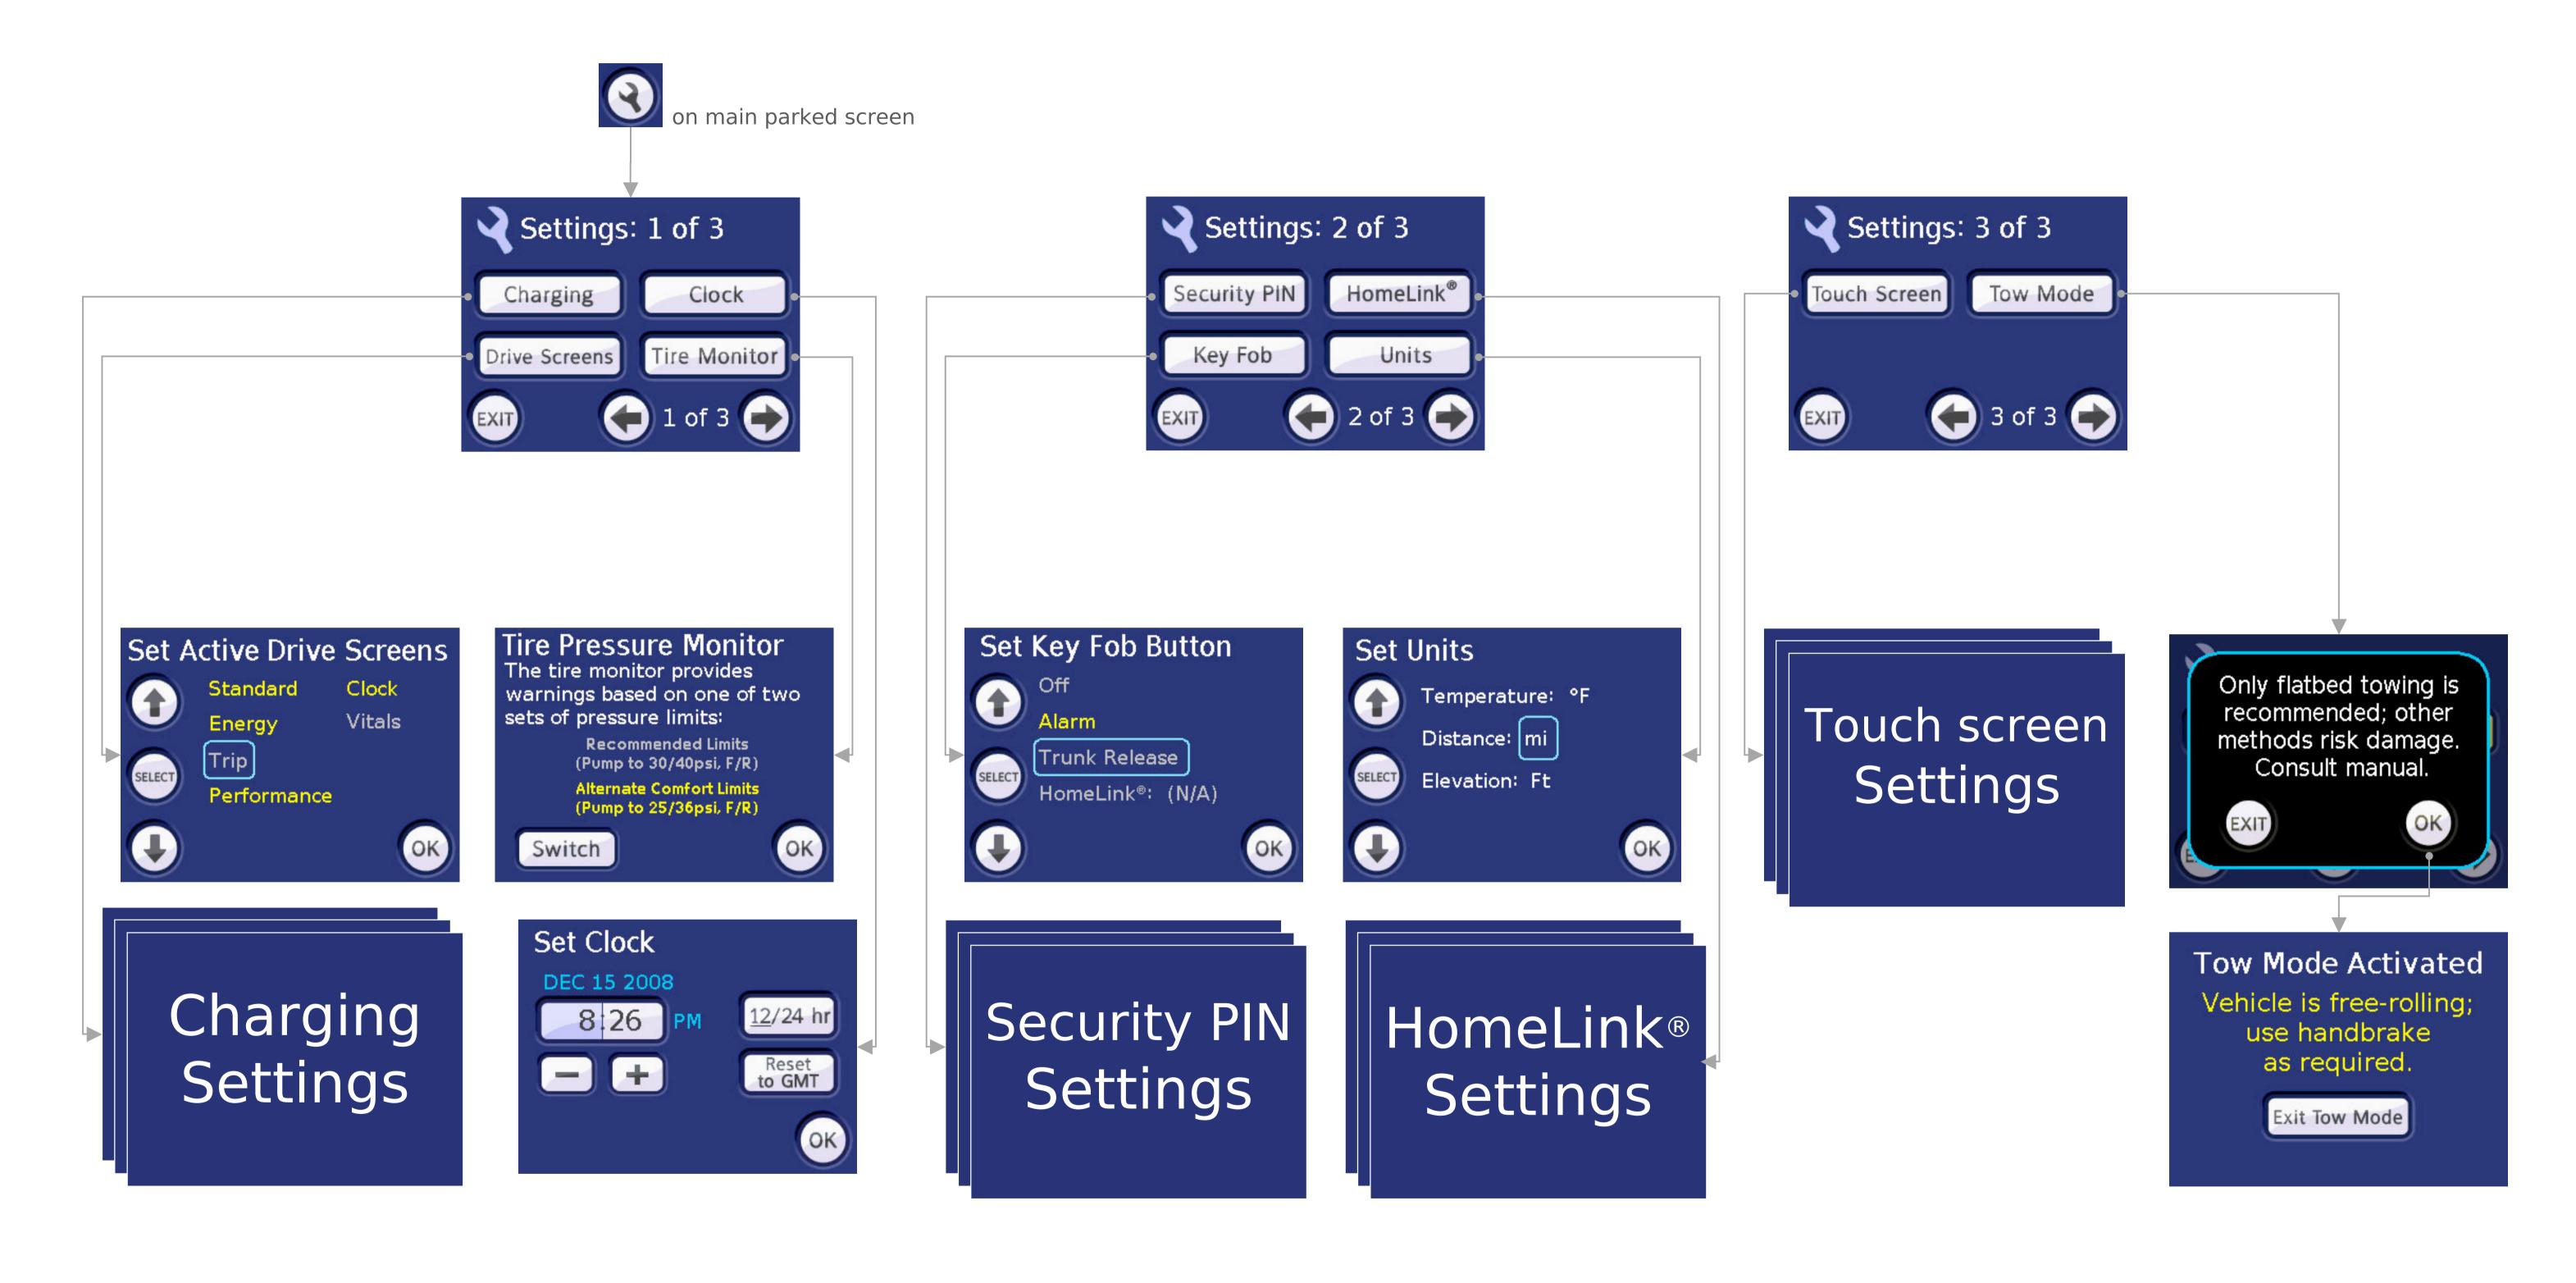

Charge Mode

Performance Charge Mode

Extended Range Charge Mode

### Not charging; action required

## Charge pending; just wait

#### Charging...

### Charge stopped by request

## Full charge completed

#### HomeLink® Garage Door Opener Menu

### Parked Settings: Security PIN

Hint

Warning

Fault

"Press to Dismiss" displayed after 6 seconds

Multiple alerts stack; "1 of 2", etc.

Certain alerts can be Minimized and maximized