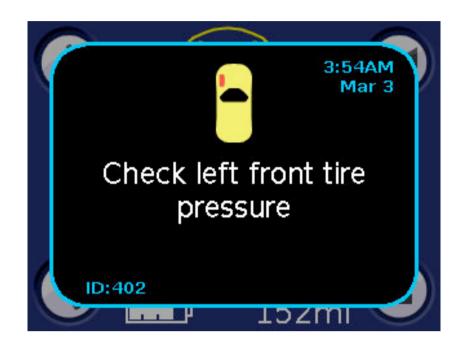

### Parked Settings: Security PIN

Hint

Warning

Fault

"Press to Dismiss" displayed after 6 seconds

Multiple alerts stack; "1 of 2", etc.

Certain alerts can be Minimized and maximized