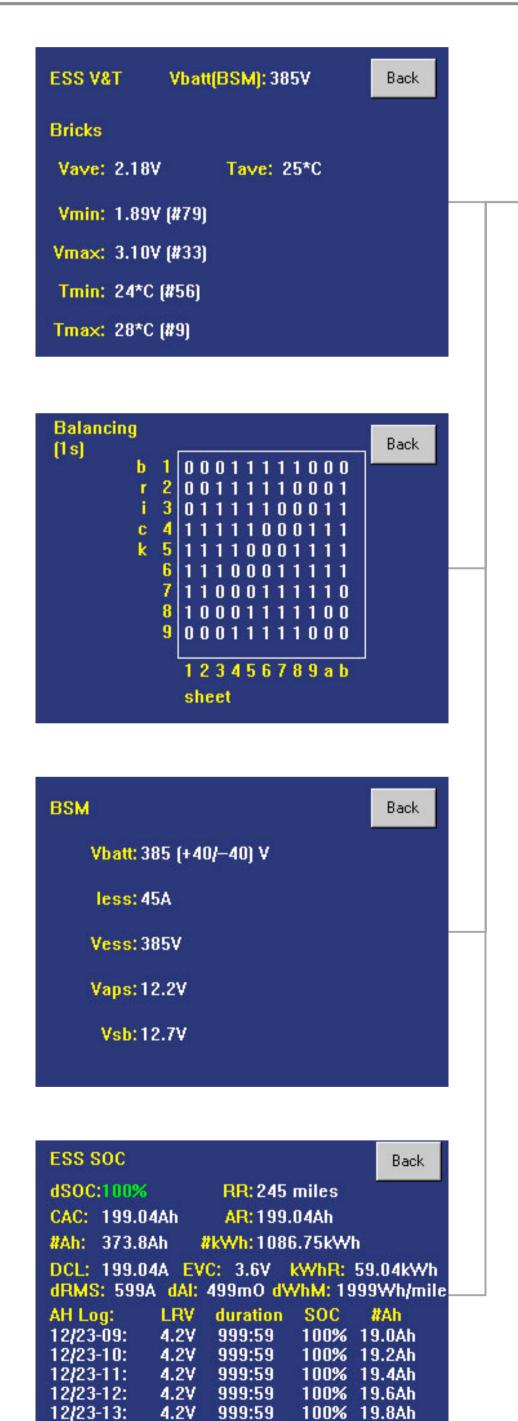

### Parked Settings: Security PIN

Hint

Warning

Fault

"Press to Dismiss" displayed after 6 seconds

Multiple alerts stack; "1 of 2", etc.

Certain alerts can be Minimized and maximized

#### Reserve Mode

Remaining range unknown. Charge now, or cycle key to access final reserve.

12/23-14: 4.2V 999:59 100% 20.0Ah