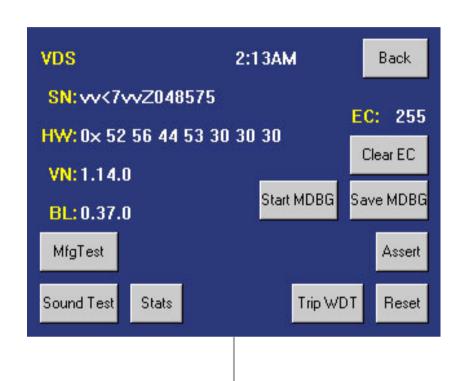

### Not charging; action required











## Charge pending; just wait







#### Charging...







### Charge stopped by request



## Full charge completed



#### HomeLink® Garage Door Opener Menu











### Parked Settings: Security PIN

















Hint



Warning



Fault



"Press to Dismiss" displayed after 6 seconds



Multiple alerts stack; "1 of 2", etc.



Certain alerts can be Minimized and maximized



### Security Mode, Valet Mode, Reserve Mode



# Security Mode on main parked screen Activating PIN Lock After 2 seconds... Activating PIN Lock PIN Valid? Security Lock Activated **a** Deactivating PIN Lock EXIT



#### Reserve Mode

Remaining range unknown. Charge now, or cycle key to access final reserve.











12/23-14: 4.2V 999:59 100% 20.0Ah