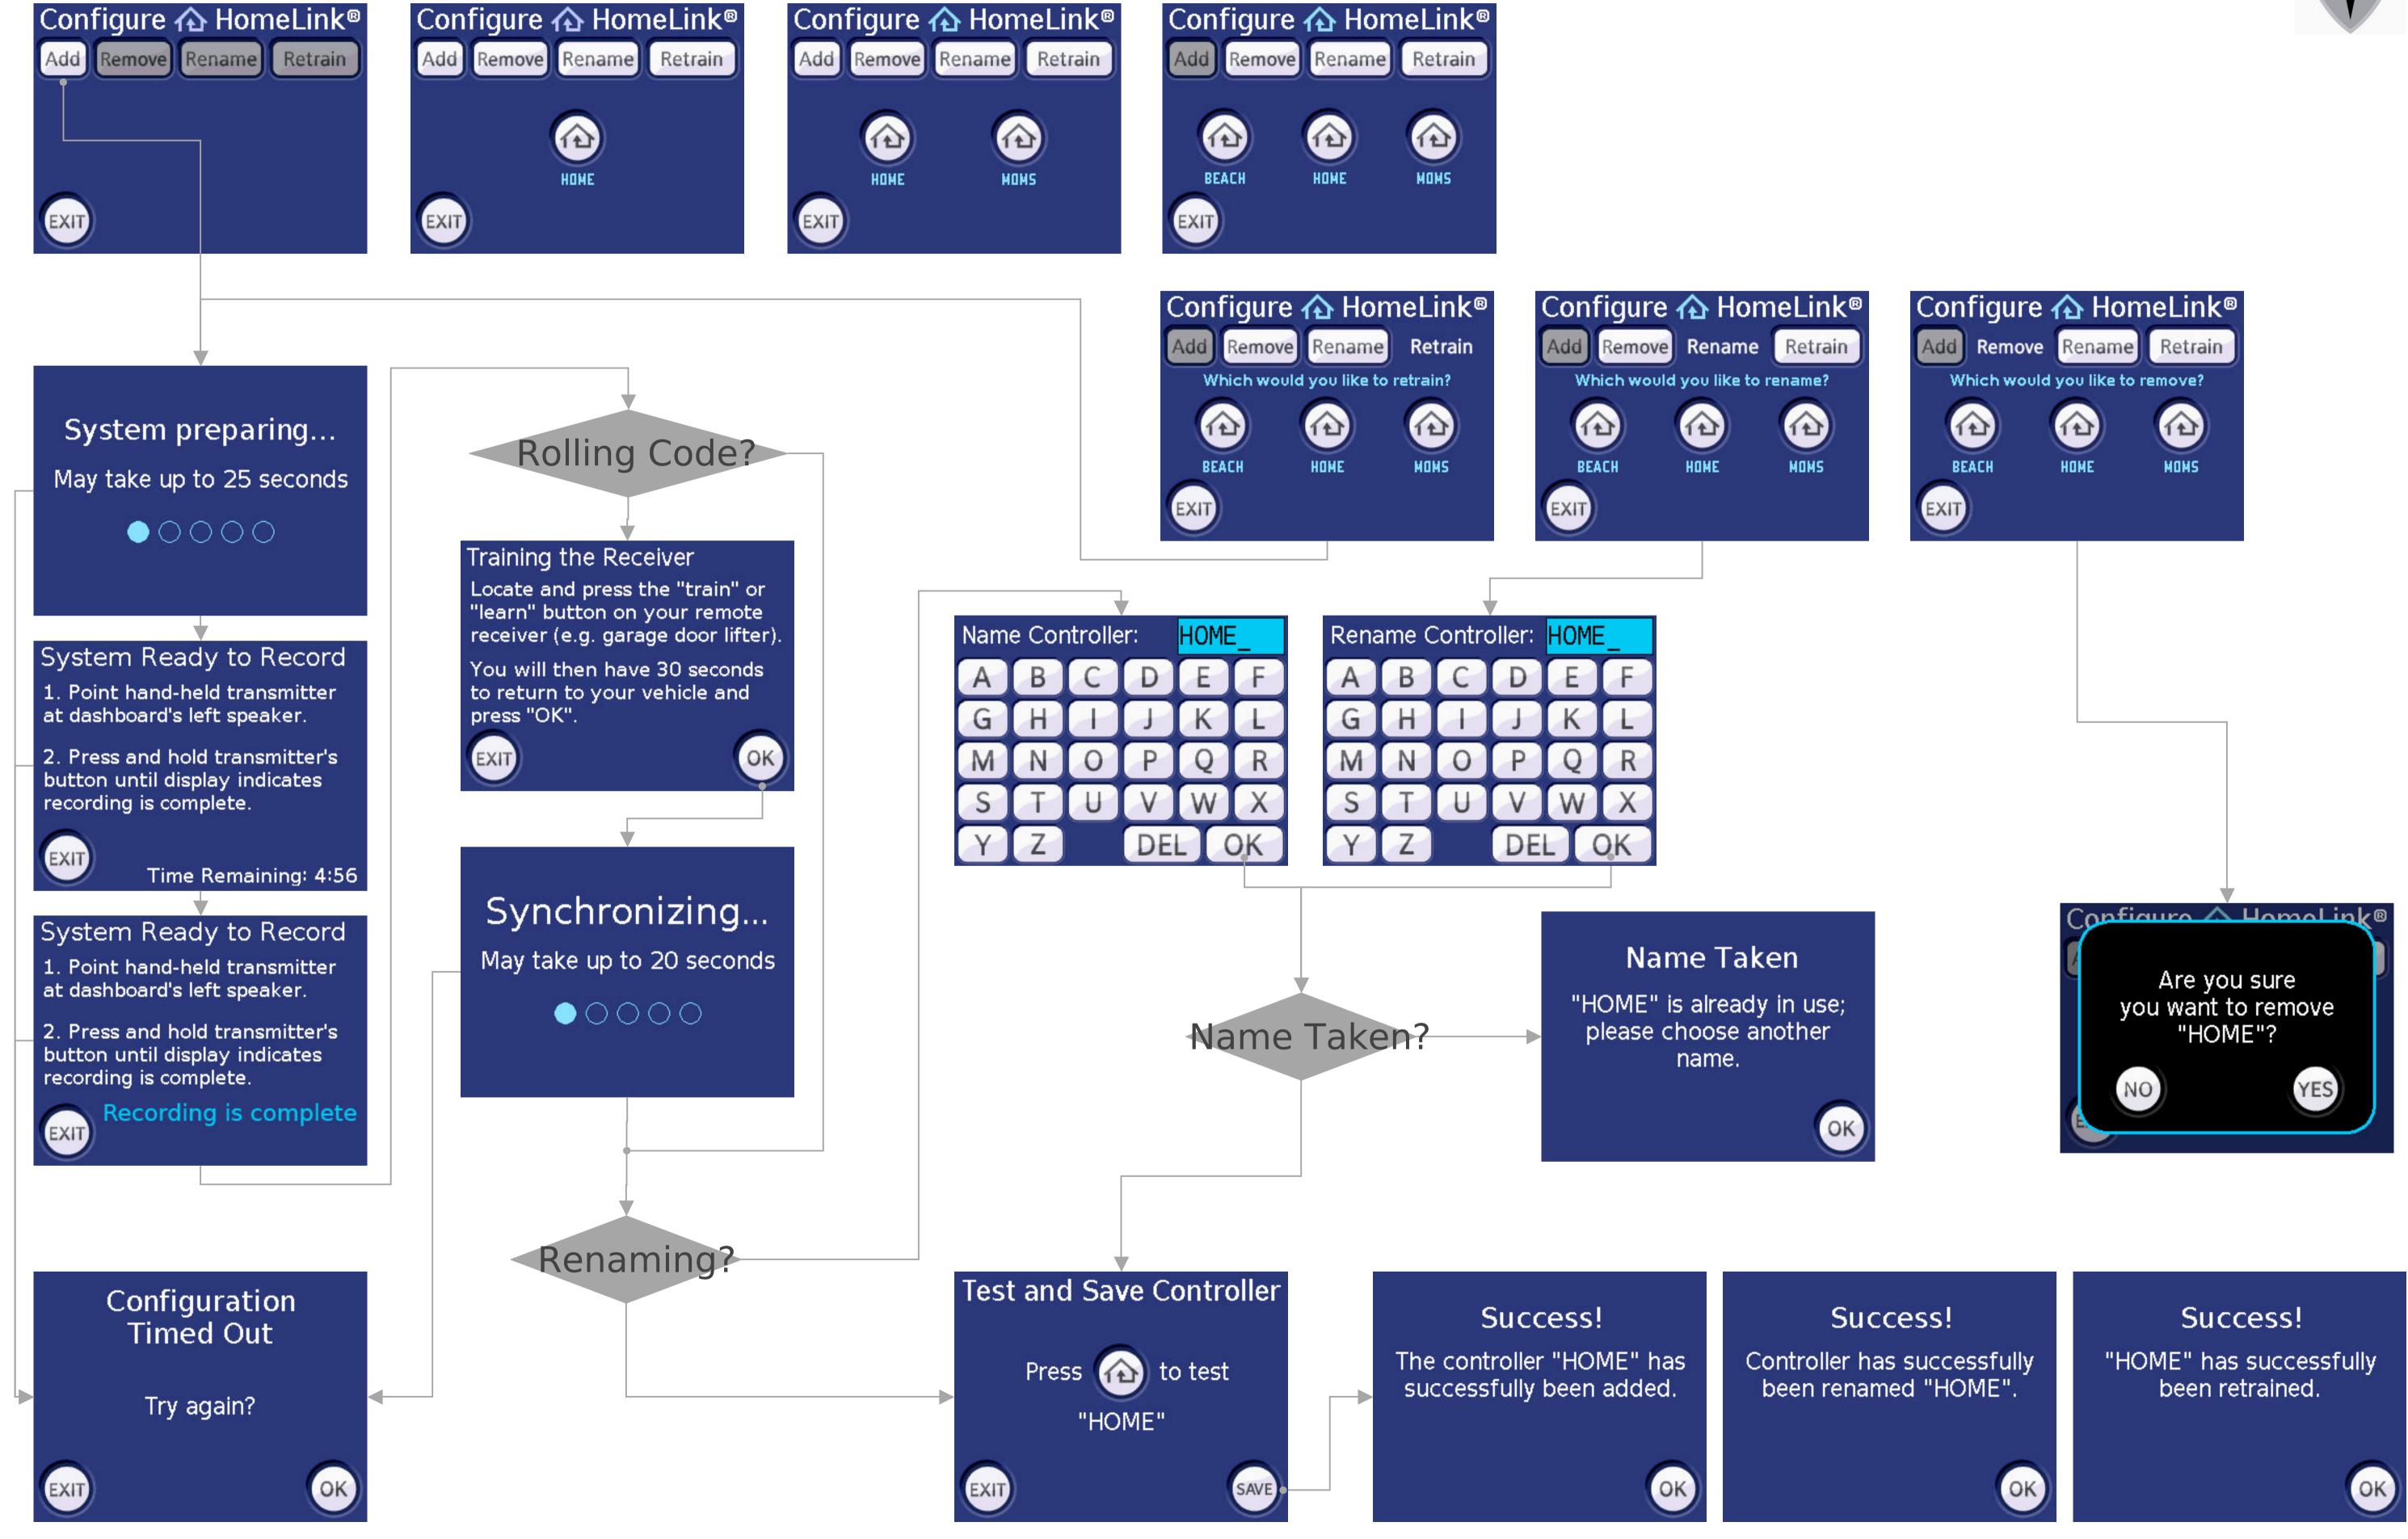

# Tesla Roadster Vehicle Display System (VDS)



Screens and Flows



Default



After charging



Next service: < 300miles



Next service: < 0 miles



Storage Charge Mode

Default

Charge Mode









Performance Charge Mode









Extended Range Charge Mode















#### Day/Night/Auto



Day







#### Drive Screen transitions











### Not charging; action required











## Charge pending; just wait







#### Charging...







### Charge stopped by request



## Full charge completed



#### HomeLink® Garage Door Opener Menu











### Parked Settings: Security PIN

















Hint



Warning



Fault



"Press to Dismiss" displayed after 6 seconds



Multiple alerts stack; "1 of 2", etc.



Certain alerts can be Minimized and maximized



### Security Mode, Valet Mode, Reserve Mode



# Security Mode on main parked screen Activating PIN Lock After 2 seconds... Activating PIN Lock PIN Valid? Security Lock Activated **a** Deactivating PIN Lock EXIT



#### Reserve Mode

Remaining range unknown. Charge now, or cycle key to access final reserve.











12/23-14: 4.2V 999:59 100% 20.0Ah