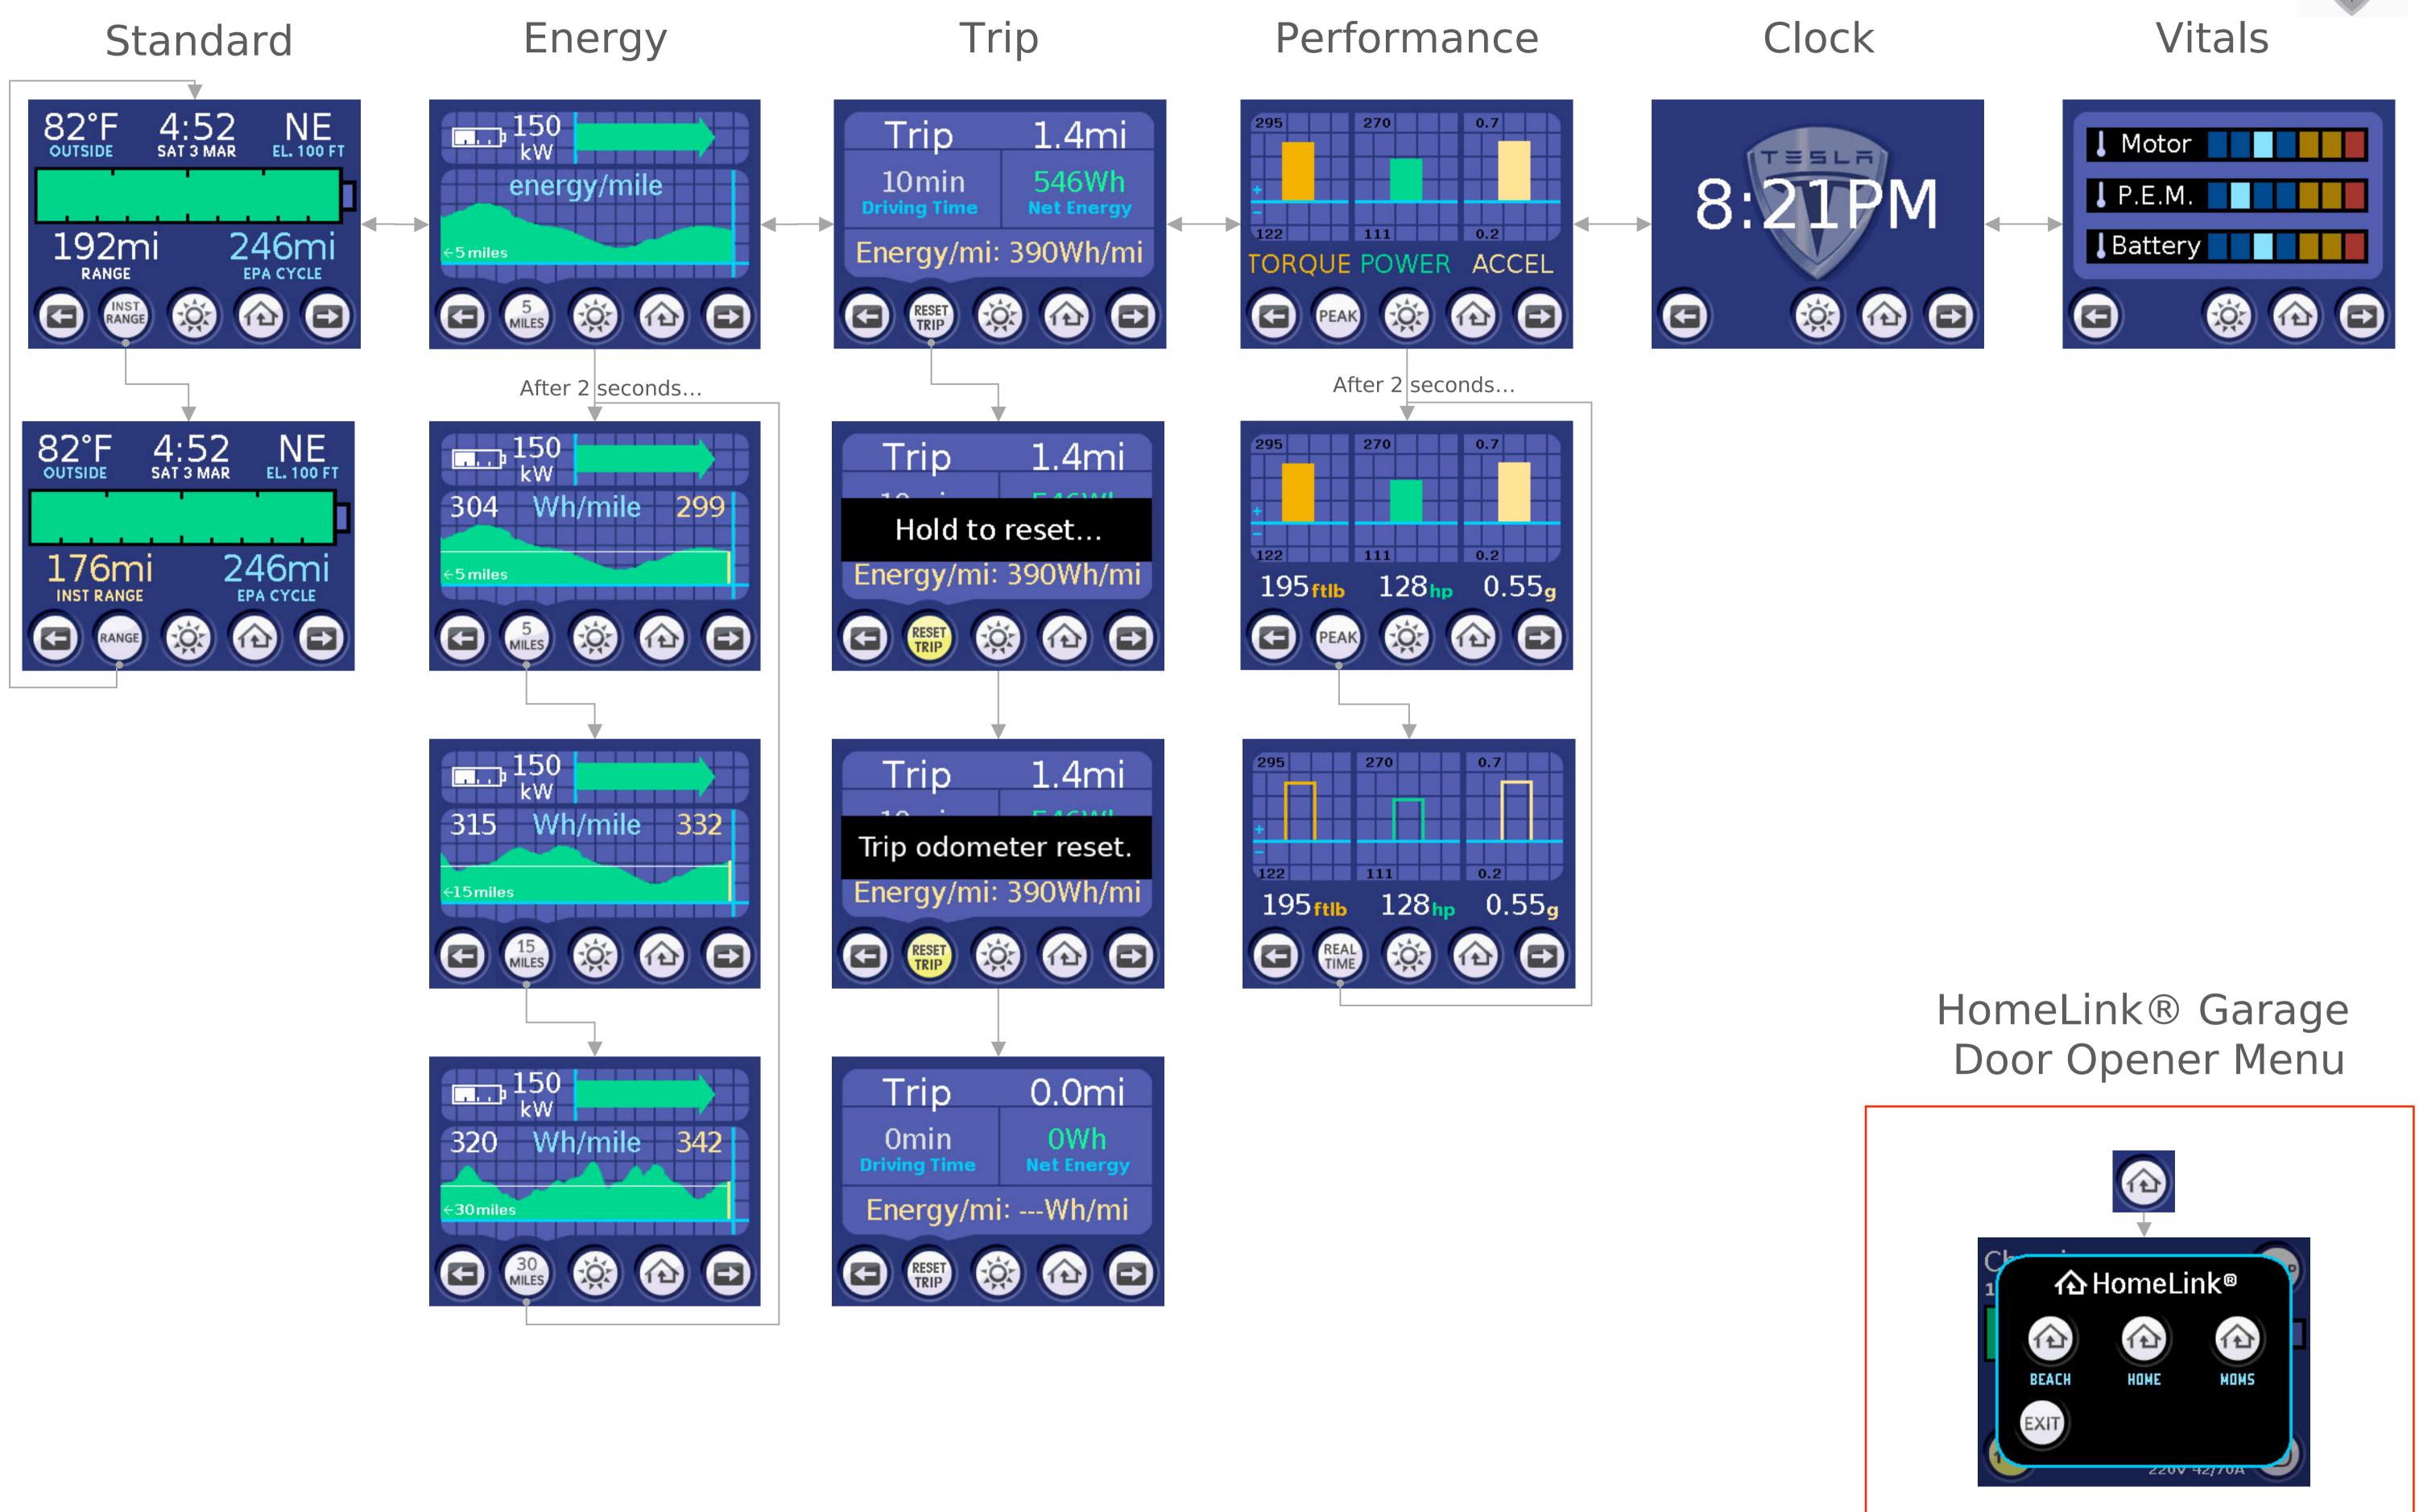

# Tesla Roadster Vehicle Display System (VDS)



Screens and Flows



Default



After charging



Next service: < 300miles



Next service: < 0 miles



Storage Charge Mode

Default

Charge Mode









Performance Charge Mode









Extended Range Charge Mode















#### Day/Night/Auto



Day







#### Drive Screen transitions











### Not charging; action required











## Charge pending; just wait







#### Charging...







### Charge stopped by request



## Full charge completed



#### HomeLink® Garage Door Opener Menu











### Parked Settings: Security PIN

















Hint



Warning



Fault



"Press to Dismiss" displayed after 6 seconds



Multiple alerts stack; "1 of 2", etc.



Certain alerts can be Minimized and maximized



### Security Mode, Valet Mode, Reserve Mode



# Security Mode on main parked screen Activating PIN Lock After 2 seconds... Activating PIN Lock PIN Valid? Security Lock Activated **a** Deactivating PIN Lock EXIT



#### Reserve Mode

Remaining range unknown. Charge now, or cycle key to a