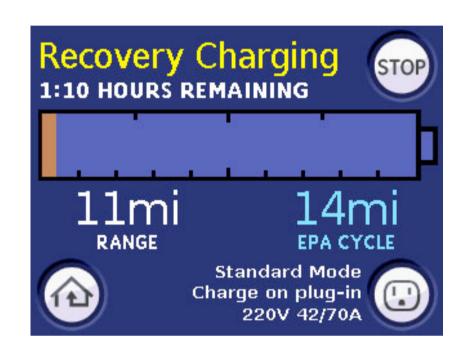

# Tesla Roadster Vehicle Display System (VDS)



Screens and Flows



Default



After charging



Next service: < 300miles



Next service: < 0 miles



Storage Charge Mode

Default

Charge Mode









Performance Charge Mode









Extended Range Charge Mode















#### Day/Night/Auto



Day







#### Drive Screen transitions











### Not charging; action required











## Charge pending; just wait







#### Charging...







### Charge stopped by request



## Full charge completed



#### HomeLink® Garage Door Opener Menu











### Parked Settings: Security PIN

















Hint



Warning



Fault



"Press to Dismiss" displayed after 6 seconds



Multiple alerts stack; "1 of 2", etc.



Certain alerts can be Minimized and maximized



### Security Mode, Valet Mode, Reserve Mode



# Security Mode on main parked screen Activating PIN Lock After 2 seconds... Activating PIN Lock PIN Valid? Security Lock Activated **a** Deactivating PIN Lock EXIT



#### Reserve Mode

Remaining range unknown. Charge now, or cycle key to access final reserve.











12/23-14: 4.2V 999:59 100% 20.0Ah