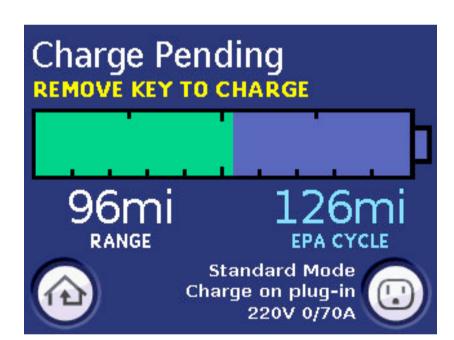

# Tesla Roadster Vehicle Display System (VDS)



Screens and Flows



Default



After charging



Next service: < 300miles



Next service: < 0 miles



Storage Charge Mode

Default

Charge Mode









Performance Charge Mode









Extended Range Charge Mode















#### Day/Night/Auto



Day







#### Drive Screen transitions











### Not charging; action required











## Charge pending; just wait







#### Charging...







### Charge stopped by request



## Full charge completed



#### HomeLink® Garage Door Opener Menu











### Parked Settings: Security PIN

















Hint



Warning



Fault



"Press to Dismiss" displayed after 6 seconds



Multiple alerts stack; "1 of 2", etc.



Certain alerts can be Minimized and maximized



### Security Mode, Valet Mode, Reserve Mode



# Security Mode on main parked screen Activating PIN Lock After 2 seconds... Activating PIN Lock PIN Valid? Security Lock Activated **a** Deactivating PIN Lock EXIT



#### Reserve Mode

Remaining range unknown. Charge now, or cycle key to access final reserve.











12/23-14: 4.2V 999:59 100% 20.0Ah