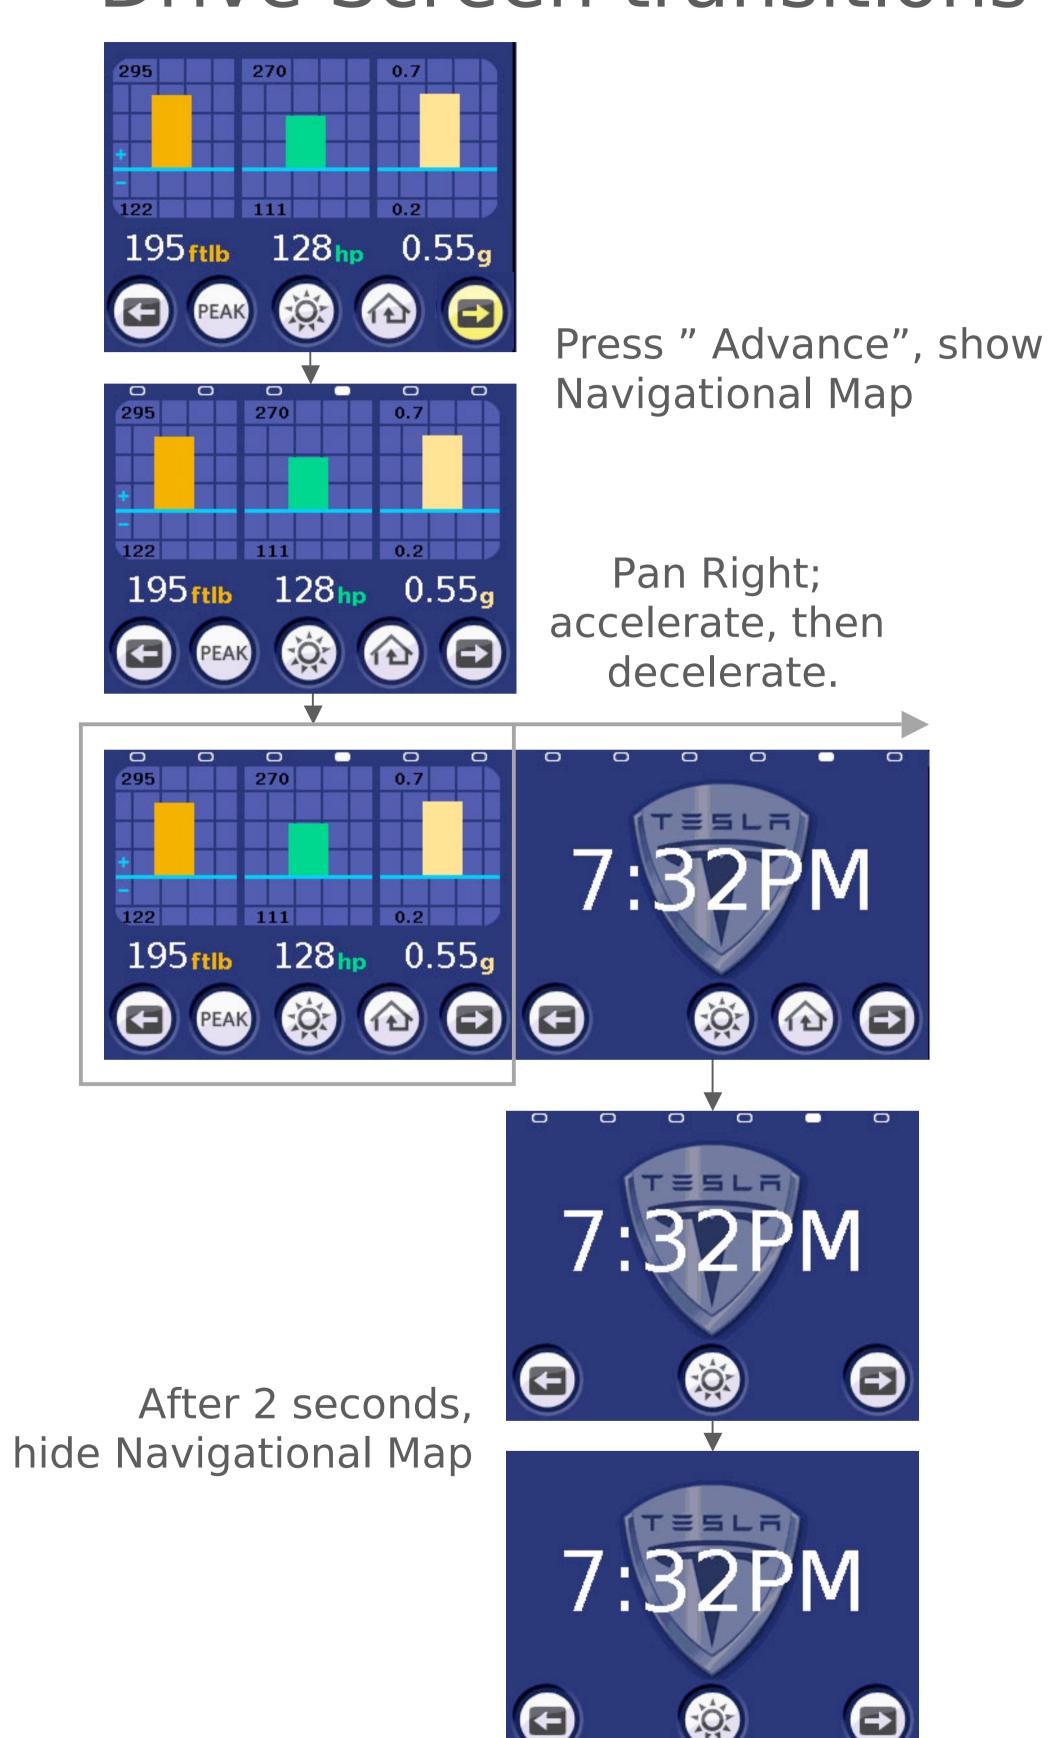

# Tesla Roadster Vehicle Display System (VDS)



Screens and Flows



Default



After charging



Next service: < 300miles



Next service: < 0 miles



Storage Charge Mode

Default

Charge Mode









Performance Charge Mode









Extended Range Charge Mode















#### Day/Night/Auto



Day







#### Drive Screen transitions











### Not charging; action required











## Charge pending; just wait







#### Charging...







### Charge stopped by request



## Full charge completed



#### HomeLink® Garage Door Opener Menu











### Parked Settings: Security PIN

















Hint



Warning



Fault



"Press to Dismiss" displayed after 6 seconds



Multiple alerts stack; "1 of 2", etc.



Certain alerts can be Minimized and maximized



### Security Mode, Valet Mode, Reserve Mode



# Security Mode on main parked screen Activating PIN Lock After 2 seconds... Activating PIN Lock PIN Valid? Security Lock Activated **a** Deactivating PIN Lock EXIT



#### Reserve Mode

Remaining range unknown. Charge now, or cycle key to access final reserve.











12/23-14: 4.2V 999:59 100% 20.0Ah