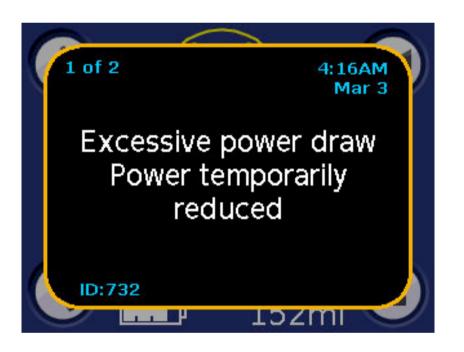

### Parked Settings: Security PIN

Hint

Warning

Fault

"Press to Dismiss" displayed after 6 seconds

Multiple alerts stack; "1 of 2", etc.

Certain alerts can be Minimized and maximized