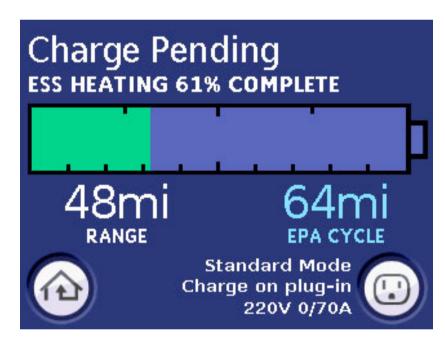

# Tesla Roadster Vehicle Display System (VDS)



Screens and Flows



Default



After charging



Next service: < 300miles



Next service: < 0 miles



Storage Charge Mode

Default

Charge Mode









Performance Charge Mode









Extended Range Charge Mode















#### Day/Night/Auto



Day







#### Drive Screen transitions











### Not charging; action required











## Charge pending; just wait







#### Charging...







### Charge stopped by request



## Full charge completed



#### HomeLink® Garage Door Opener Menu











### Parked Settings: Security PIN

















Hint



Warning



Fault



"Press to Dismiss" displayed after 6 seconds



Multiple alerts stack; "1 of 2", etc.



Certain alerts can be Minimized and maximized



### Security Mode, Valet Mode, Reserve Mode



# Security Mode on main parked screen Activating PIN Lock After 2 seconds... Activating PIN Lock PIN Valid? Security Lock Activated **a** Deactivating PIN Lock EXIT



#### Reserve Mode

Remaining range unknown. Charge now, or cycle key to access final reserve.











12/23-14: 4.2V 999:59 100% 20.0Ah