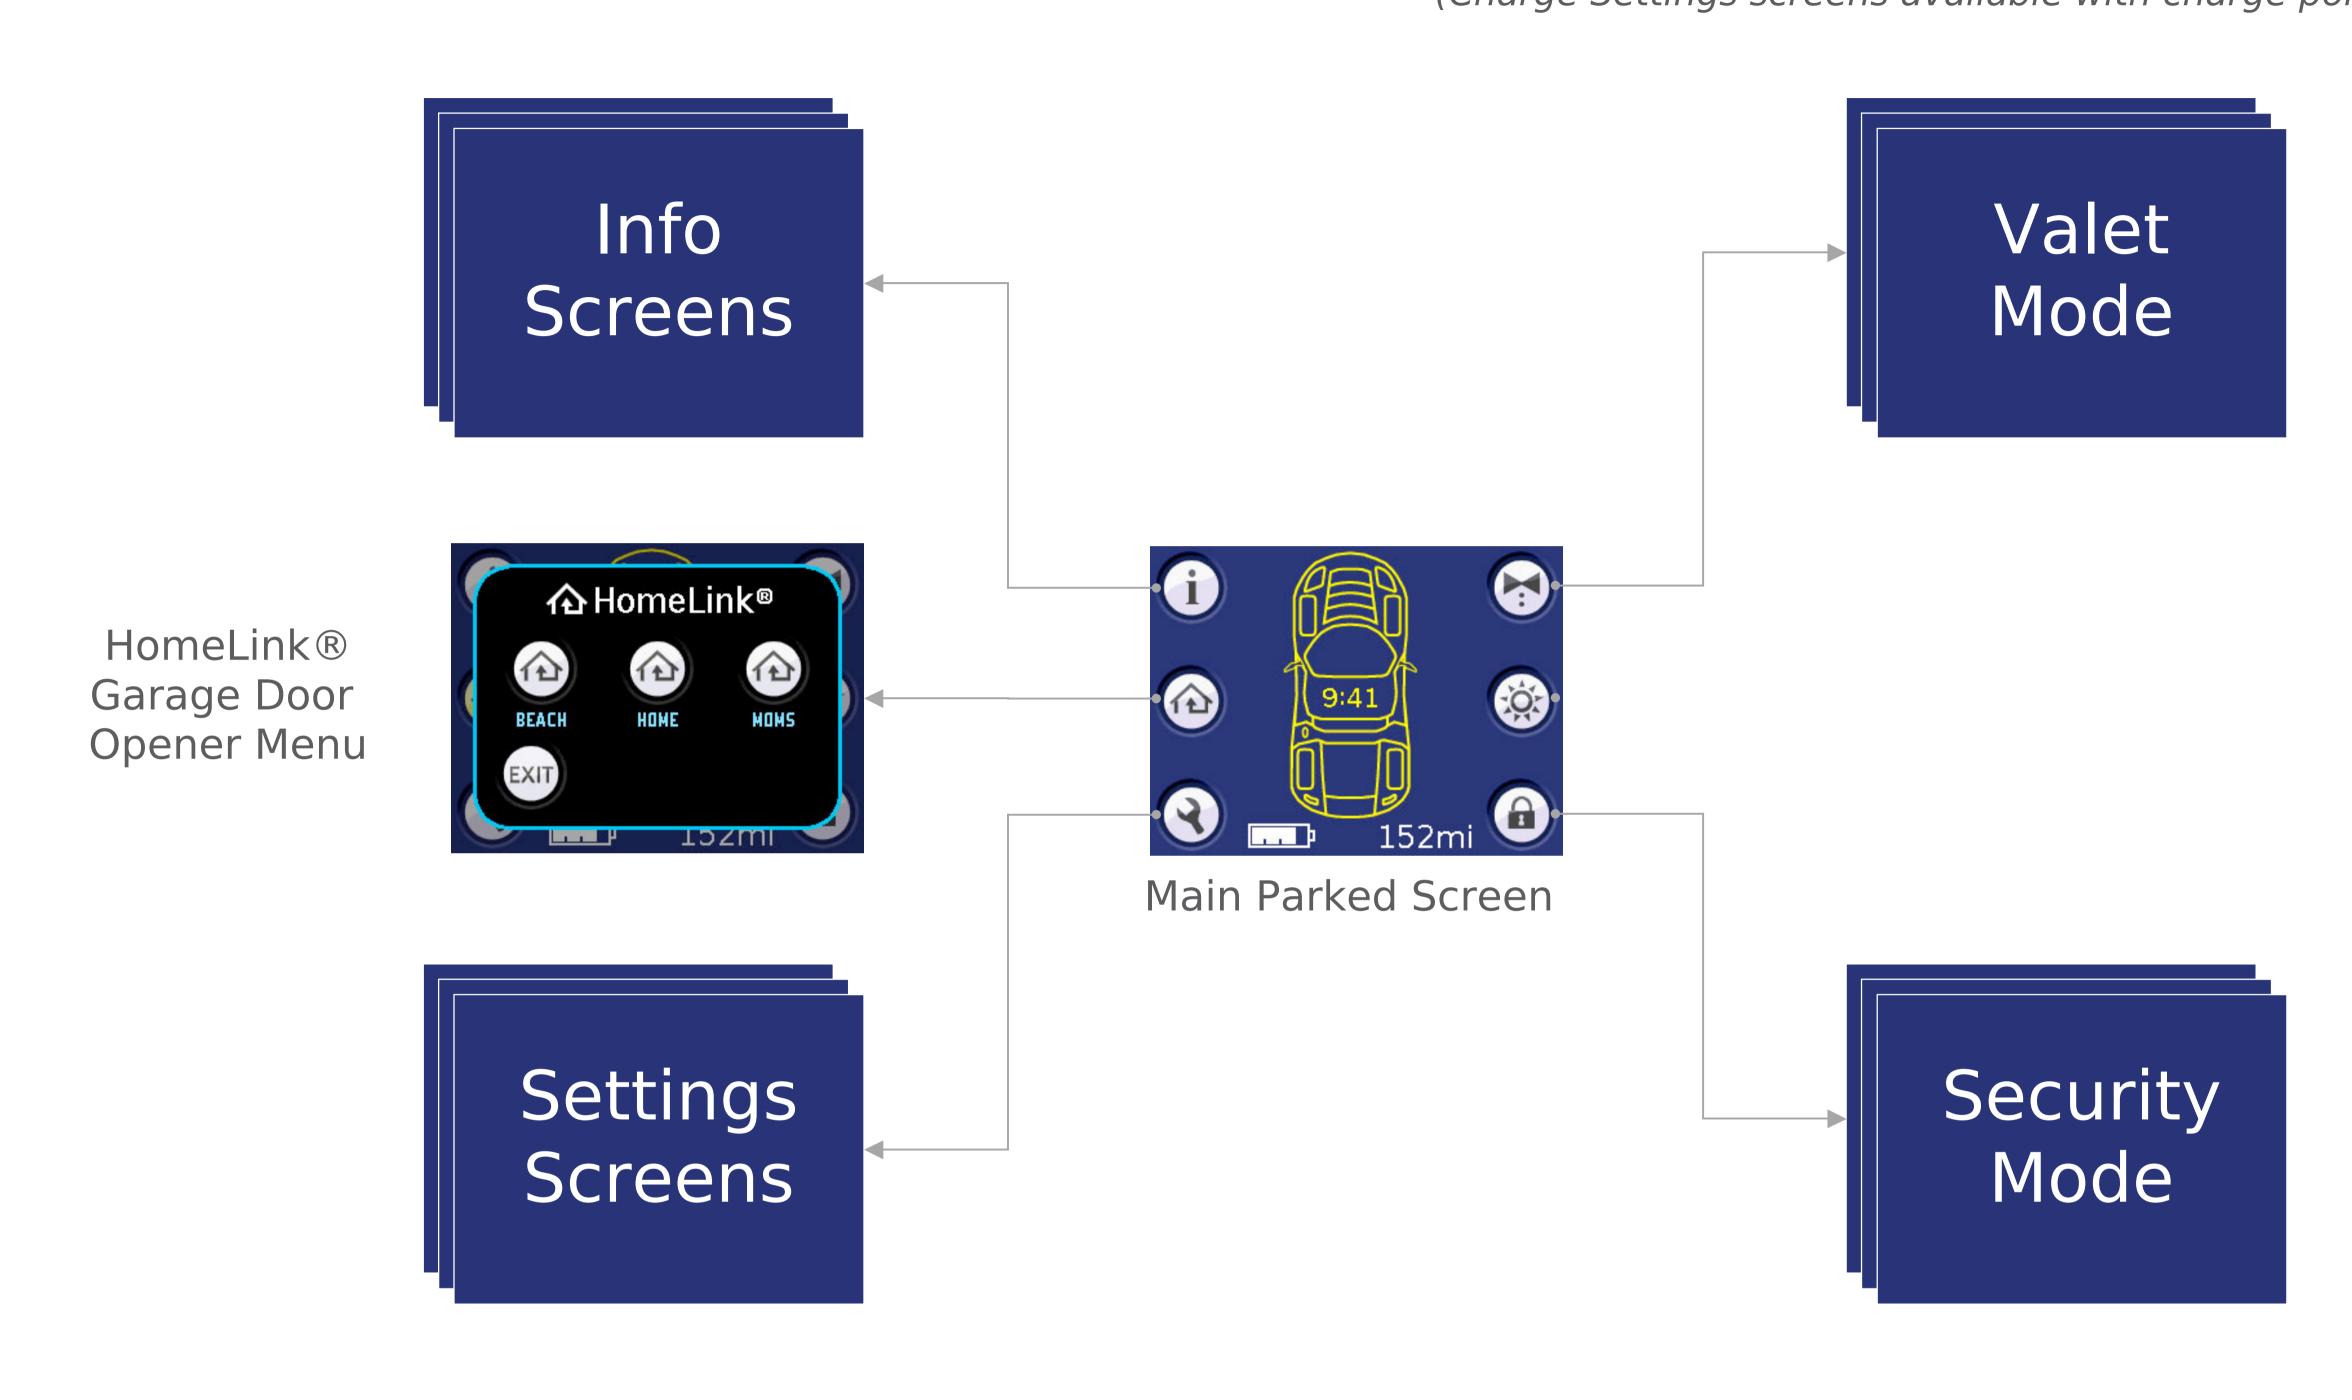

#### HomeLink® Garage Door Opener Menu

### Security Mode, Valet Mode, Reserve Mode