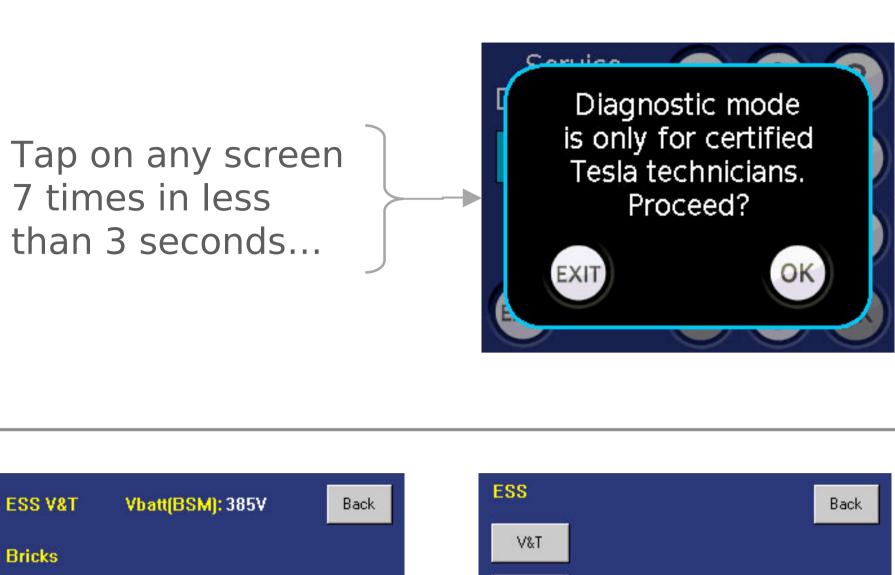

### Parked Settings: Security PIN

Hint

Warning

Fault

"Press to Dismiss" displayed after 6 seconds

Multiple alerts stack; "1 of 2", etc.

Certain alerts can be Minimized and maximized