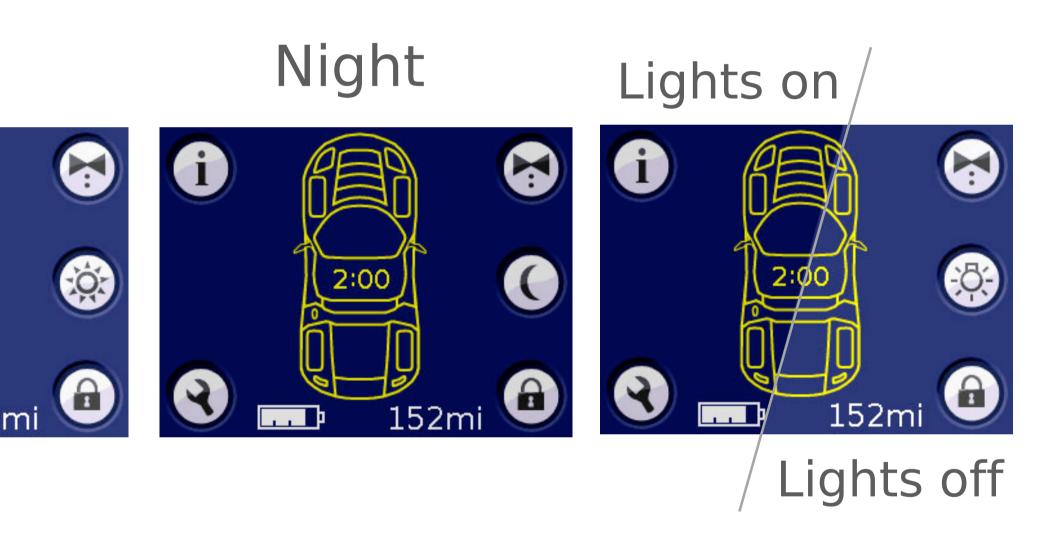

# Tesla Roadster Vehicle Display System (VDS)



Screens and Flows



Default



After charging



Next service: < 300miles



Next service: < 0 miles



Storage Charge Mode

Default

Charge Mode









Performance Charge Mode









Extended Range Charge Mode















#### Day/Night/Auto



Day







#### Drive Screen transitions











### Not charging; action required











## Charge pending; just wait







#### Charging...







### Charge stopped by request



## Full charge completed



#### HomeLink® Garage Door Opener Menu











### Parked Settings: Security PIN

















Hint



Warning



Fault



"Press to Dismiss" displayed after 6 seconds



Multiple alerts stack; "1 of 2", etc.



Certain alerts can be Minimized and maximized



### Security Mode, Valet Mode, Reserve Mode



# Security Mode on main parked screen Activating PIN Lock After 2 seconds... Activating PIN Lock PIN Valid? Security Lock Activated **a** Deactivating PIN Lock EXIT



#### Reserve Mode

Remaining range unknown. Charge now, or cycle key to access final reserve.











12/2