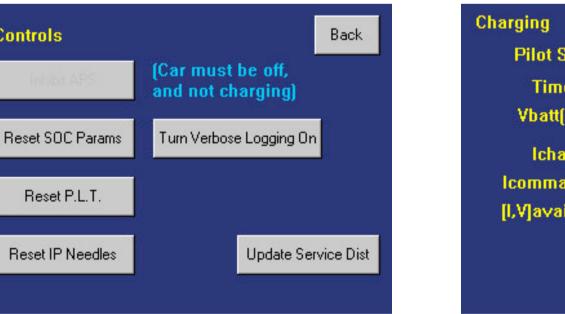

### Parked Settings: Security PIN

Hint

Warning

Fault

"Press to Dismiss" displayed after 6 seconds

Multiple alerts stack; "1 of 2", etc.

Certain alerts can be Minimized and maximized