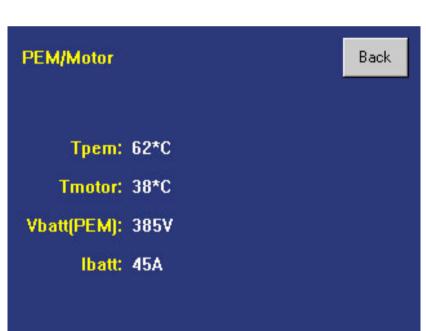

### Not charging; action required











## Charge pending; just wait







#### Charging...







### Charge stopped by request



## Full charge completed



#### HomeLink® Garage Door Opener Menu











### Parked Settings: Security PIN

















Hint



Warning



Fault



"Press to Dismiss" displayed after 6 seconds



Multiple alerts stack; "1 of 2", etc.



Certain alerts can be Minimized and maximized



### Security Mode, Valet Mode, Reserve Mode



# Security Mode on main parked screen Activating PIN Lock After 2 seconds... Activating PIN Lock PIN Valid? Security Lock Activated **a** Deactivating PIN Lock EXIT



#### Reserve Mode

Remaining range unknown. Charge now, or cycle key to access final reserve.











12/23-14: 4.2V 999:59 100% 20.0Ah