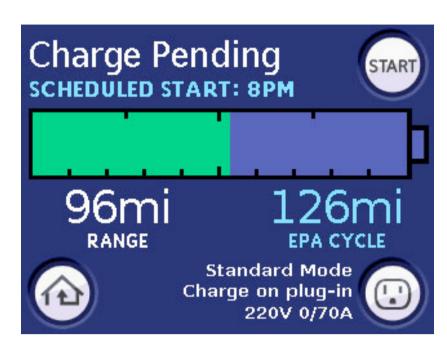

# Tesla Roadster Vehicle Display System (VDS)



Screens and Flows



Default



After charging



Next service: < 300miles



Next service: < 0 miles



Storage Charge Mode

Default

Charge Mode









Performance Charge Mode









Extended Range Charge Mode















#### Day/Night/Auto



Day







#### Drive Screen transitions











### Not charging; action required











## Charge pending; just wait







#### Charging...







### Charge stopped by request



## Full charge completed



#### HomeLink® Garage Door Opener Menu











### Parked Settings: Security PIN

















Hint



Warning



Fault



"Press to Dismiss" displayed after 6 seconds



Multiple alerts stack; "1 of 2", etc.



Certain alerts can be Minimized and maximized



### Security Mode, Valet Mode, Reserve Mode



# Security Mode on main parked screen Activating PIN Lock After 2 seconds... Activating PIN Lock PIN Valid? Security Lock Activated **a** Deactivating PIN Lock EXIT



#### Reserve Mode

Remaining range unknown. Charge now, or cycle key to access final reserve.











12/23-14: 4.2V 999:59 100% 20.0Ah