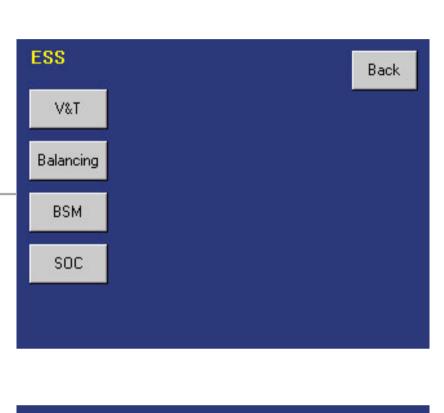

### Not charging; action required











## Charge pending; just wait







#### Charging...







### Charge stopped by request



## Full charge completed



#### HomeLink® Garage Door Opener Menu











### Parked Settings: Security PIN

















Hint



Warning



Fault



"Press to Dismiss" displayed after 6 seconds



Multiple alerts stack; "1 of 2", etc.



Certain alerts can be Minimized and maximized



### Security Mode, Valet Mode, Reserve Mode



# Security Mode on main parked screen Activating PIN Lock After 2 seconds... Activating PIN Lock PIN Valid? Security Lock Activated **a** Deactivating PIN Lock EXIT



#### Reserve Mode

Remaining range unknown. Charge now, or cycle key to access final reserve.











12/23-14: 4.2V 999:59 100% 20.0Ah