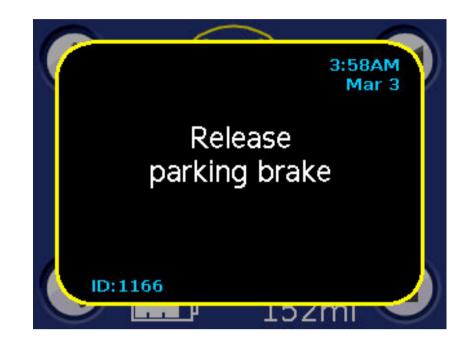

### Parked Settings: Security PIN

Hint

Warning

Fault

"Press to Dismiss" displayed after 6 seconds

Multiple alerts stack; "1 of 2", etc.

Certain alerts can be Minimized and maximized