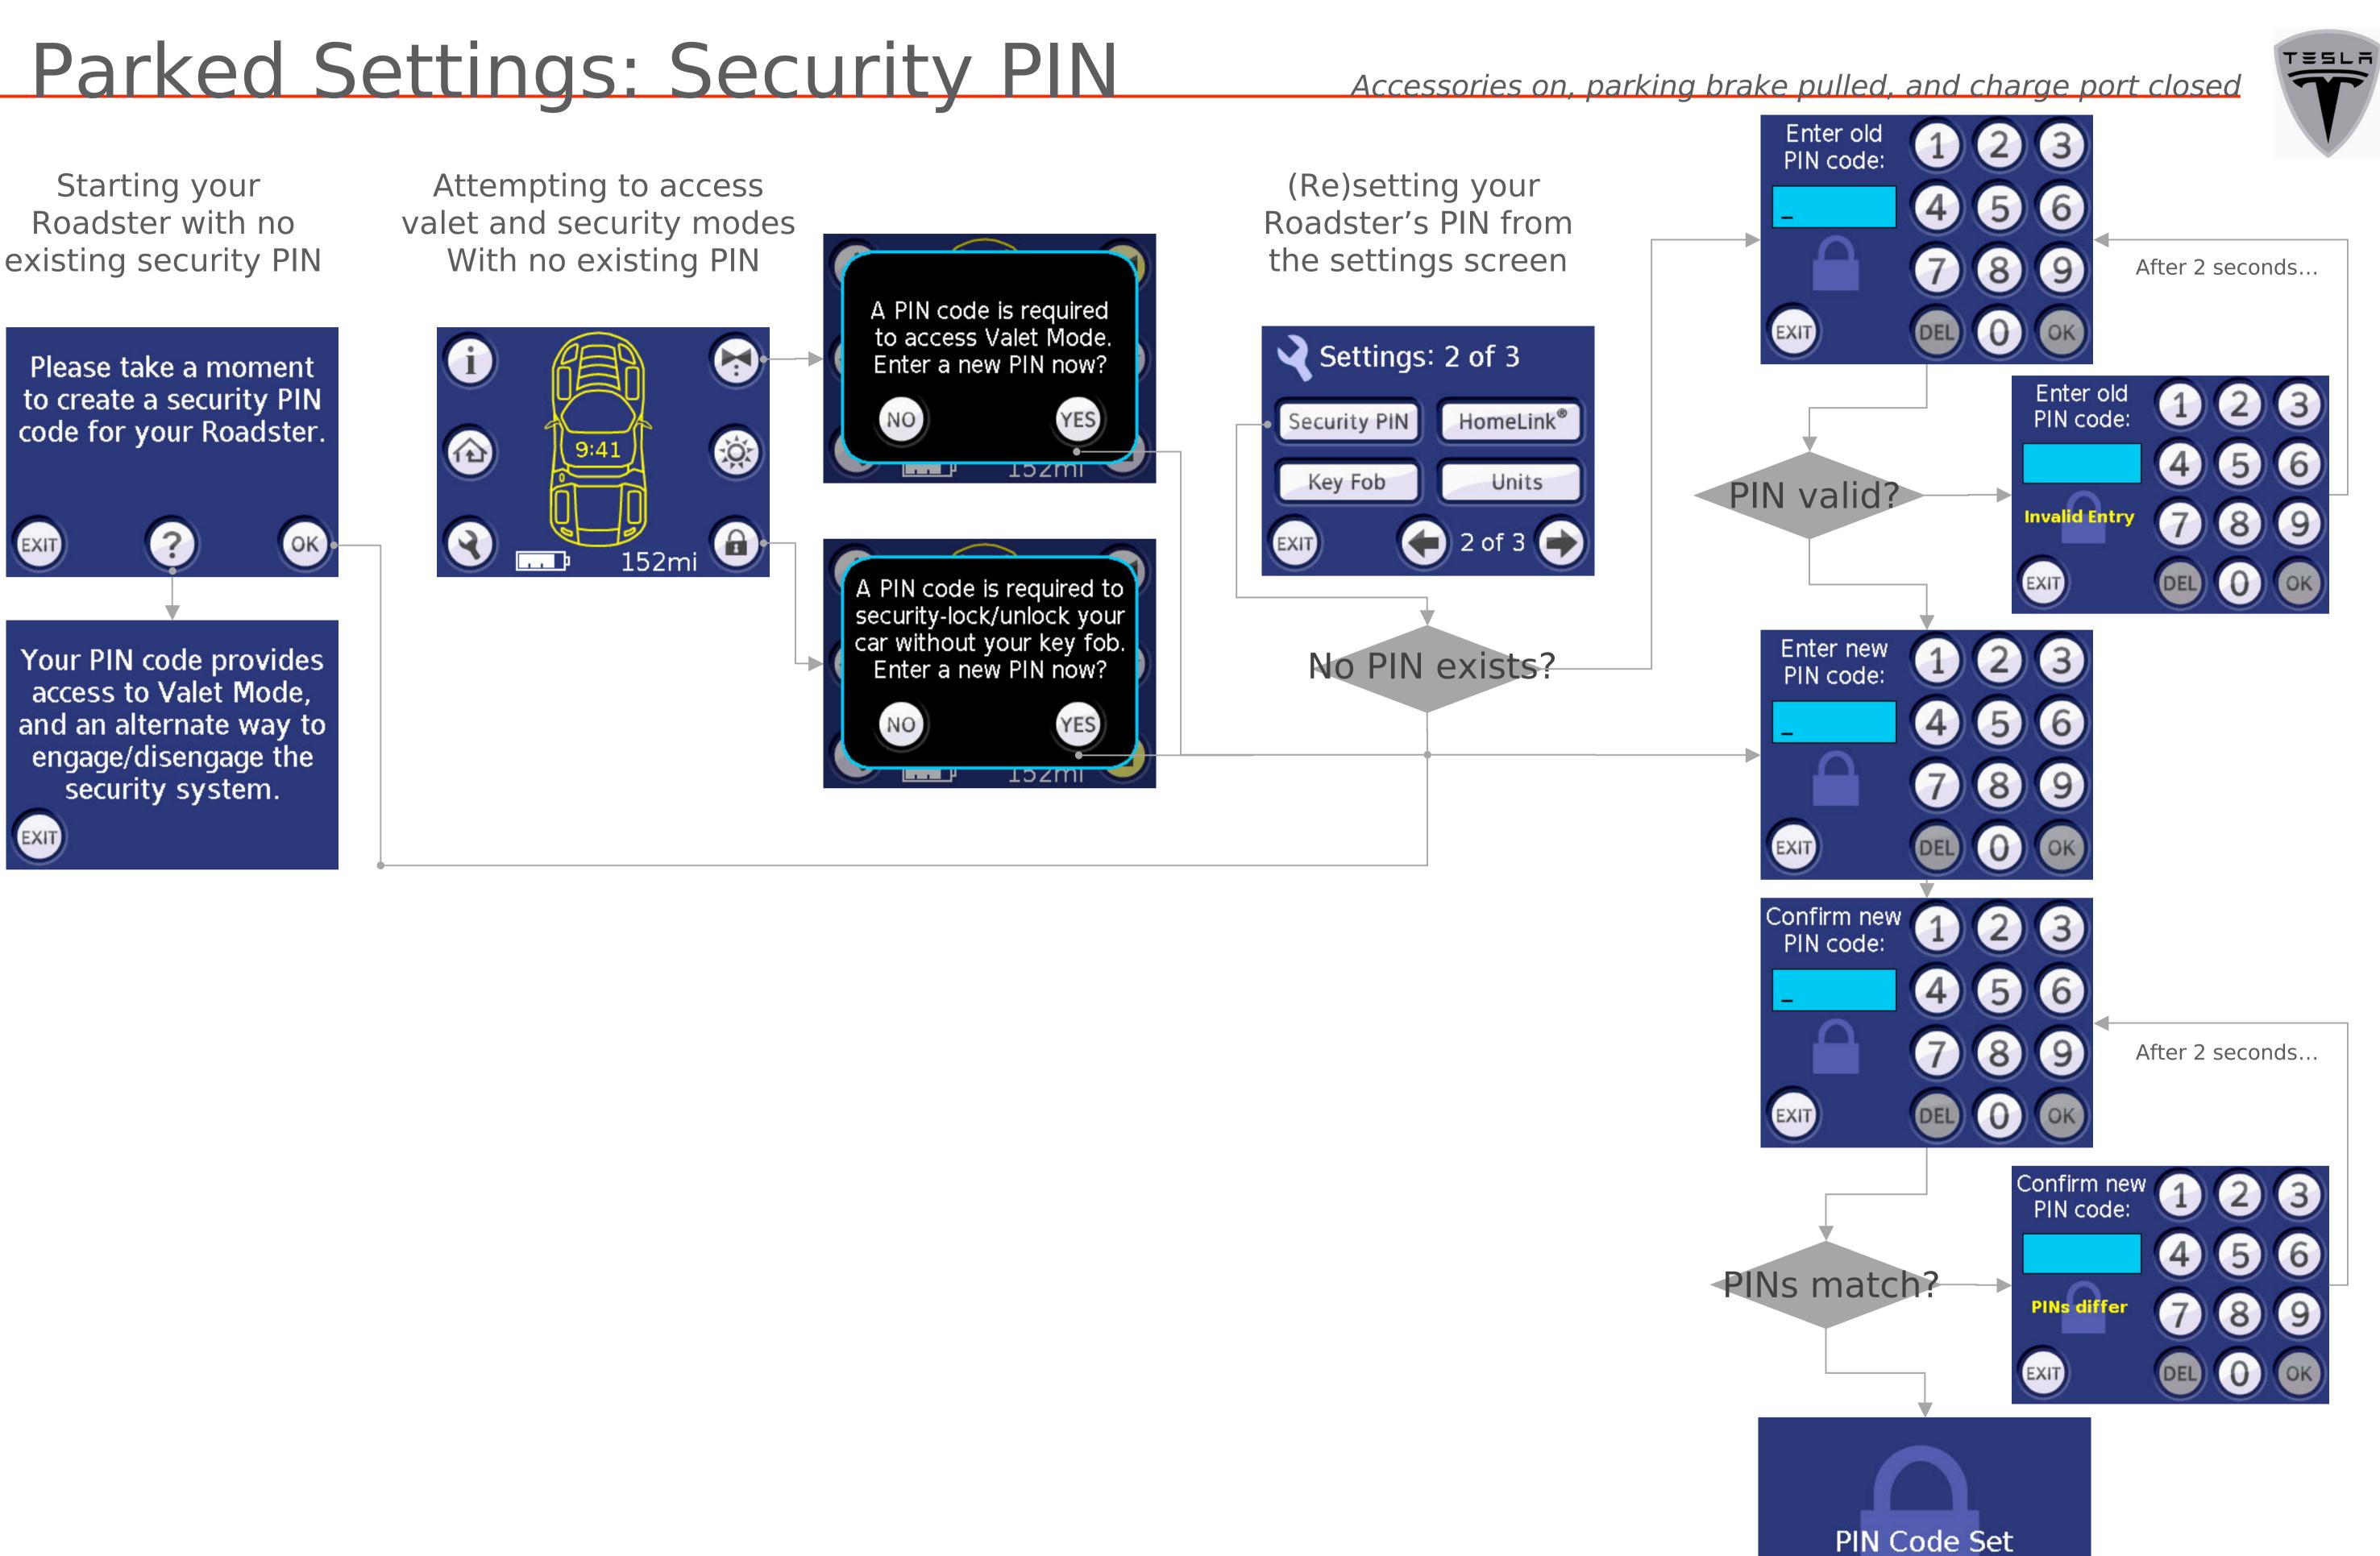

### Parked Settings: Security PIN

Hint

Warning

Fault

"Press to Dismiss" displayed after 6 seconds

Multiple alerts stack; "1 of 2", etc.

Certain alerts can be Minimized and maximized