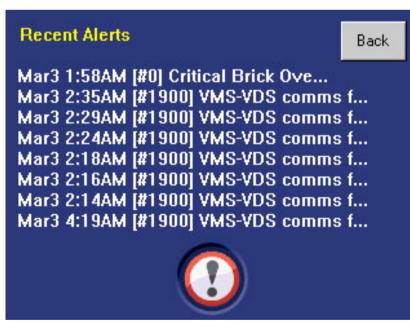

### Parked Settings: Security PIN

Hint

Warning

Fault

"Press to Dismiss" displayed after 6 seconds

Multiple alerts stack; "1 of 2", etc.

Certain alerts can be Minimized and maximized