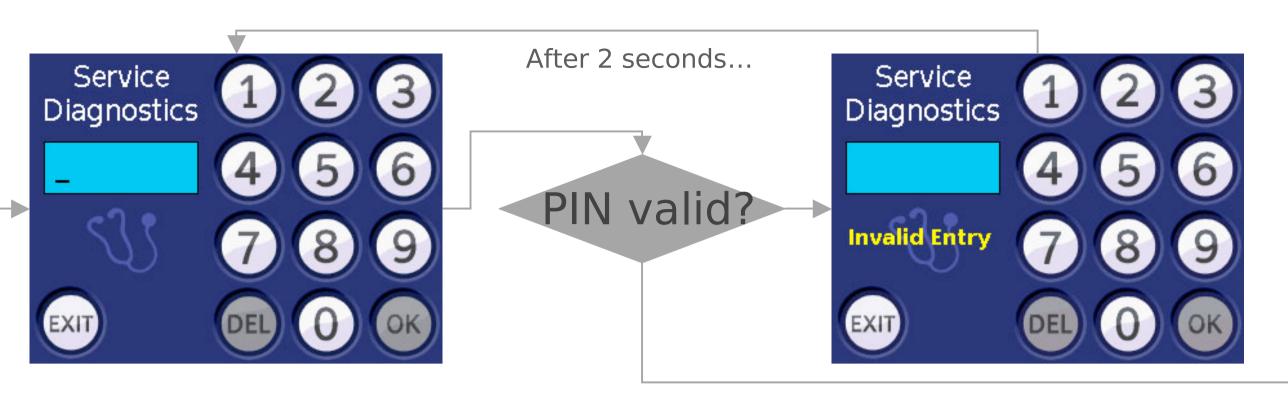

### Parked Settings: Security PIN

Hint

Warning

Fault

"Press to Dismiss" displayed after 6 seconds

Multiple alerts stack; "1 of 2", etc.

Certain alerts can be Minimized and maximized

# Security Mode on main parked screen Activating PIN Lock After 2 seconds... Activating PIN Lock PIN Valid? Security Lock Activated **a** Deactivating PIN Lock EXIT