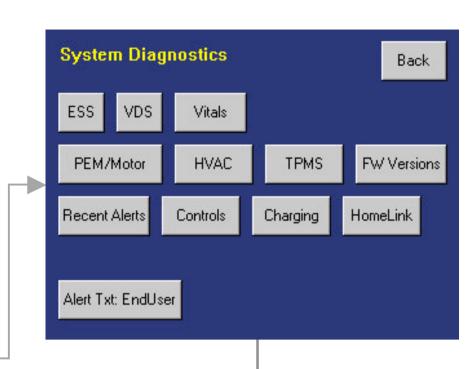

### Parked Settings: Security PIN

Hint

Warning

Fault

"Press to Dismiss" displayed after 6 seconds

Multiple alerts stack; "1 of 2", etc.

Certain alerts can be Minimized and maximized