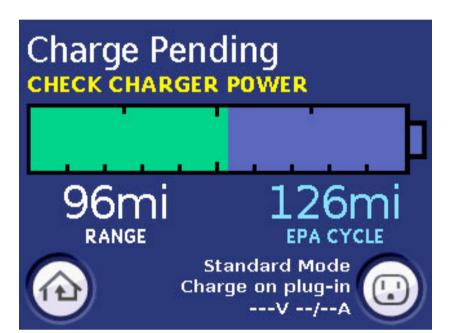

# Tesla Roadster Vehicle Display System (VDS)



Screens and Flows



Default



After charging



Next service: < 300miles



Next service: < 0 miles



Storage Charge Mode

Default

Charge Mode









Performance Charge Mode









Extended Range Charge Mode















#### Day/Night/Auto



Day







#### Drive Screen transitions











### Not charging; action required











## Charge pending; just wait







#### Charging...







### Charge stopped by request



## Full charge completed



#### HomeLink® Garage Door Opener Menu











### Parked Settings: Security PIN

















Hint



Warning



Fault



"Press to Dismiss" displayed after 6 seconds



Multiple alerts stack; "1 of 2", etc.



Certain alerts can be Minimized and maximized



### Security Mode, Valet Mode, Reserve Mode



# Security Mode on main parked screen Activating PIN Lock After 2 seconds... Activating PIN Lock PIN Valid? Security Lock Activated **a** Deactivating PIN Lock EXIT



#### Reserve Mode

Remaining range unknown. Charge now, or cycle key to access final reserve.











12/23-14: 4.2V 999:59 100% 20.0Ah