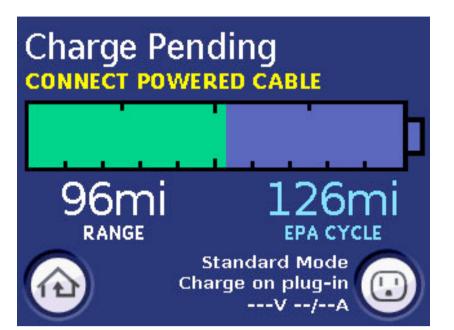

# Tesla Roadster Vehicle Display System (VDS)



Screens and Flows



Default



After charging



Next service: < 300miles



Next service: < 0 miles



Storage Charge Mode

Default

Charge Mode









Performance Charge Mode









Extended Range Charge Mode















#### Day/Night/Auto



Day







#### Drive Screen transitions











### Not charging; action required











## Charge pending; just wait







#### Charging...







### Charge stopped by request



## Full charge completed



#### HomeLink® Garage Door Opener Menu











### Parked Settings: Security PIN

















Hint



Warning



Fault



"Press to Dismiss" displayed after 6 seconds



Multiple alerts stack; "1 of 2", etc.



Certain alerts can be Minimized and maximized



### Security Mode, Valet Mode, Reserve Mode



# Security Mode on main parked screen Activating PIN Lock After 2 seconds... Activating PIN Lock PIN Valid? Security Lock Activated **a** Deactivating PIN Lock EXIT



#### Reserve Mode

Remaining range unknown. Charge now, or cycle key to access final reserve.











12/23-14: 4.2V 999:59 100% 20.0Ah