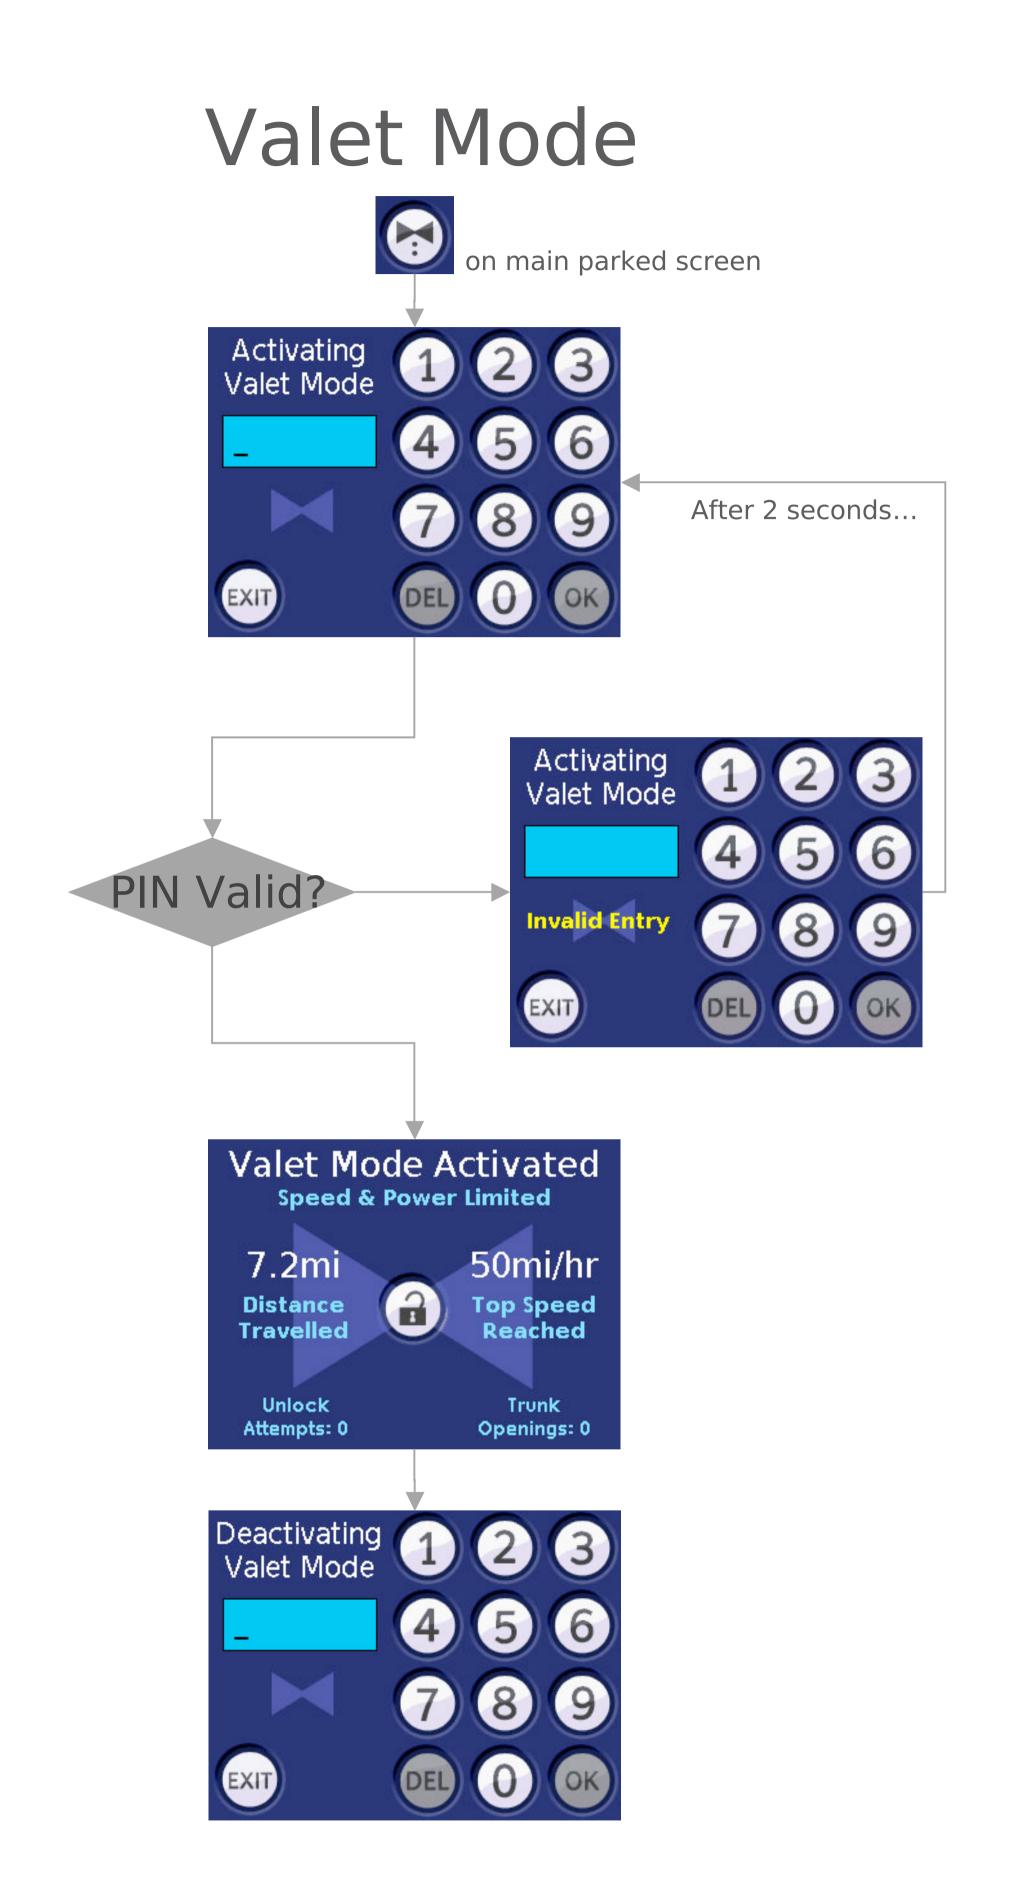

Performance Charge Mode









Extended Range Charge Mode















#### Day/Night/Auto



Day







#### Drive Screen transitions











### Not charging; action required











## Charge pending; just wait







#### Charging...







### Charge stopped by request



## Full charge completed



#### HomeLink® Garage Door Opener Menu











### Parked Settings: Security PIN

















Hint



Warning



Fault



"Press to Dismiss" displayed after 6 seconds



Multiple alerts stack; "1 of 2", etc.



Certain alerts can be Minimized and maximized



### Security Mode, Valet Mode, Reserve Mode



# Security Mode on main parked screen Activating PIN Lock After 2 seconds... Activating PIN Lock PIN Valid? Security Lock Activated **a** Deactivating PIN Lock EXIT



#### Reserve Mode

Remaining range unknown. Charge now, or cycle key to access final reserve.











12/23-14: 4.2V 999:59 100% 20.0Ah