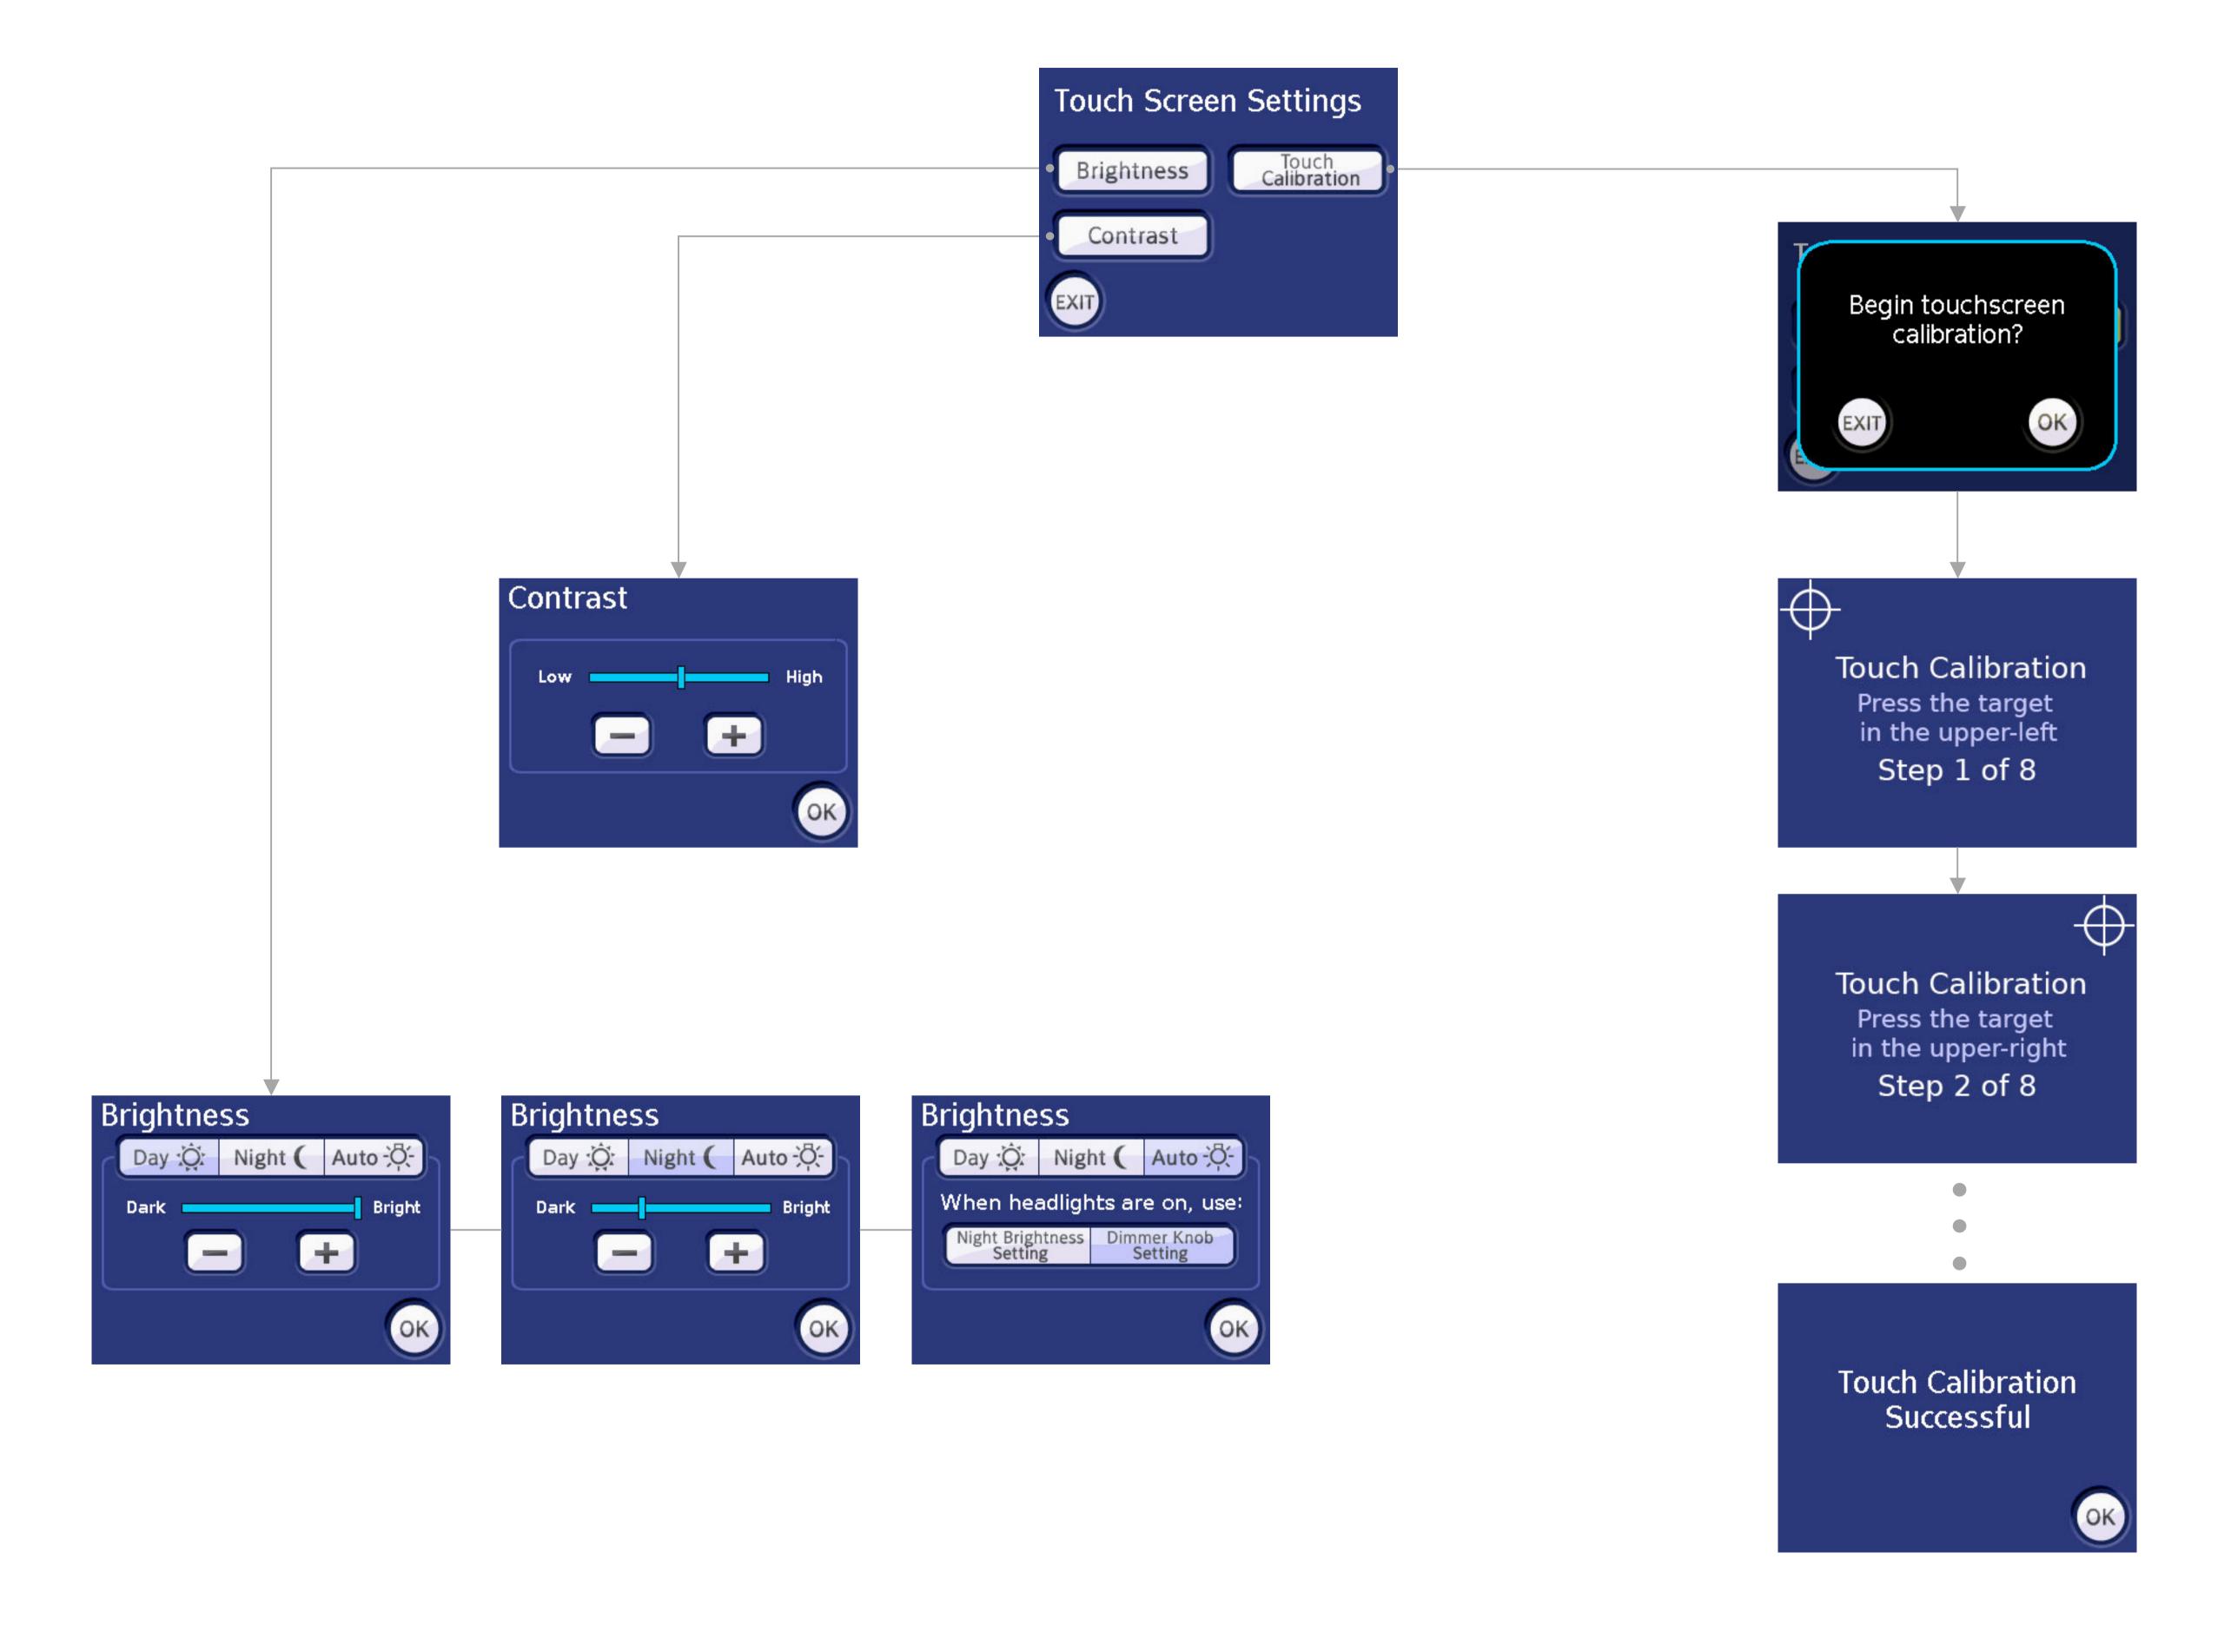

# Tesla Roadster Vehicle Display System (VDS)



Screens and Flows



Default



After charging



Next service: < 300miles



Next service: < 0 miles



Storage Charge Mode

Default

Charge Mode









Performance Charge Mode









Extended Range Charge Mode















#### Day/Night/Auto



Day







#### Drive Screen transitions











### Not charging; action required











## Charge pending; just wait







#### Charging...







### Charge stopped by request



## Full charge completed



#### HomeLink® Garage Door Opener Menu











### Parked Settings: Security PIN

















Hint



Warning



Fault



"Press to Dismiss" displayed after 6 seconds



Multiple alerts stack; "1 of 2", etc.



Certain alerts can be Minimized and maximized



### Security Mode, Valet Mode, Reserve Mode



# Security Mode on main parked screen Activating PIN Lock After 2 seconds... Activating PIN Lock PIN Valid? Security Lock Activated **a** Deactivating PIN Lock EXIT



#### Reserve Mode

Remaining range unknown. Charge now, or cycle key to access final reserve.











12/23-14: 4.2V 999:59 100% 20.0Ah