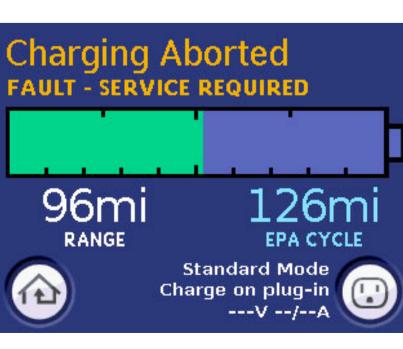

# Tesla Roadster Vehicle Display System (VDS)



Screens and Flows



Default



After charging



Next service: < 300miles



Next service: < 0 miles



Storage Charge Mode

Default

Charge Mode









Performance Charge Mode









Extended Range Charge Mode















#### Day/Night/Auto



Day







#### Drive Screen transitions











### Not charging; action required











## Charge pending; just wait







#### Charging...







### Charge stopped by request



## Full charge completed



#### HomeLink® Garage Door Opener Menu











### Parked Settings: Security PIN

















Hint



Warning



Fault



"Press to Dismiss" displayed after 6 seconds



Multiple alerts stack; "1 of 2", etc.



Certain alerts can be Minimized and maximized



### Security Mode, Valet Mode, Reserve Mode



# Security Mode on main parked screen Activating PIN Lock After 2 seconds... Activating PIN Lock PIN Valid? Security Lock Activated **a** Deactivating PIN Lock EXIT



#### Reserve Mode

Remaining range unknown. Charge now, or cycle key to access final reserve.











12/23-14: 4.2V 999:59 100% 20.0Ah