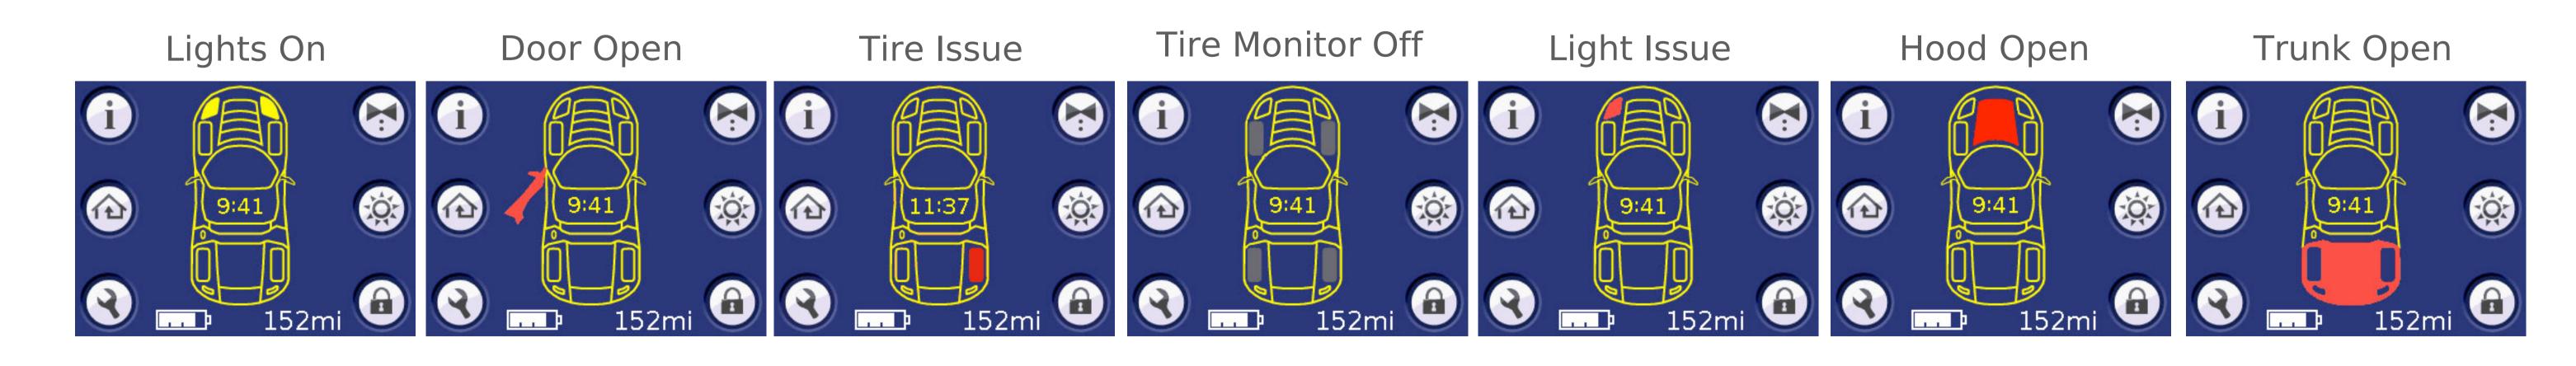

### Parked Settings: Security PIN

Hint

Warning

Fault

"Press to Dismiss" displayed after 6 seconds

Multiple alerts stack; "1 of 2", etc.

Certain alerts can be Minimized and maximized