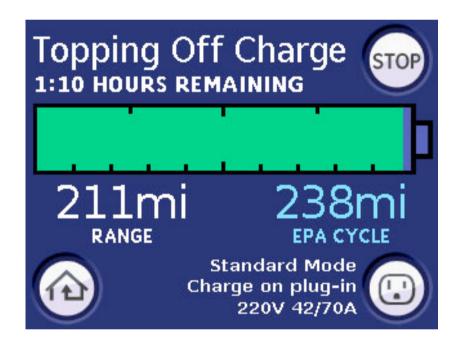

# Tesla Roadster Vehicle Display System (VDS)



Screens and Flows



Default



After charging



Next service: < 300miles



Next service: < 0 miles



Storage Charge Mode

Default

Charge Mode









Performance Charge Mode









Extended Range Charge Mode















#### Day/Night/Auto



Day







#### Drive Screen transitions











### Not charging; action required











## Charge pending; just wait







#### Charging...







### Charge stopped by request



## Full charge completed



#### HomeLink® Garage Door Opener Menu











### Parked Settings: Security PIN

















Hint



Warning



Fault



"Press to Dismiss" displayed after 6 seconds



Multiple alerts stack; "1 of 2", etc.



Certain alerts can be Minimized and maximized



### Security Mode, Valet Mode, Reserve Mode



# Security Mode on main parked screen Activating PIN Lock After 2 seconds... Activating PIN Lock PIN Valid? Security Lock Activated **a** Deactivating PIN Lock EXIT



#### Reserve Mode

Remaining range unknown. Charge now, or cycle key to access final reserve.











12/23-14: 4.2V 999:59 100% 20.0Ah