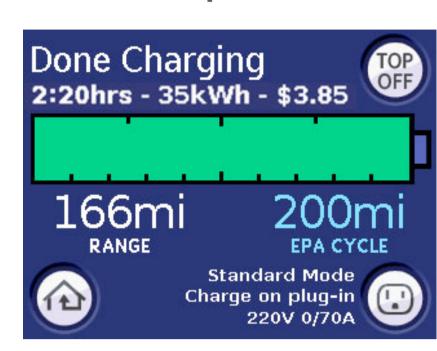

# Tesla Roadster Vehicle Display System (VDS)



Screens and Flows



Default



After charging



Next service: < 300miles



Next service: < 0 miles



Storage Charge Mode

Default

Charge Mode









Performance Charge Mode









Extended Range Charge Mode















#### Day/Night/Auto



Day







#### Drive Screen transitions











### Not charging; action required











## Charge pending; just wait







#### Charging...







### Charge stopped by request



## Full charge completed



#### HomeLink® Garage Door Opener Menu











### Parked Settings: Security PIN

















Hint



Warning



Fault



"Press to Dismiss" displayed after 6 seconds



Multiple alerts stack; "1 of 2", etc.



Certain alerts can be Minimized and maximized



### Security Mode, Valet Mode, Reserve Mode



# Security Mode on main parked screen Activating PIN Lock After 2 seconds... Activating PIN Lock PIN Valid? Security Lock Activated **a** Deactivating PIN Lock EXIT



#### Reserve Mode

Remaining range unknown. Charge now, or cycle key to access final reserve.











12/23-14: 4.2V 999:59 100% 20.0Ah