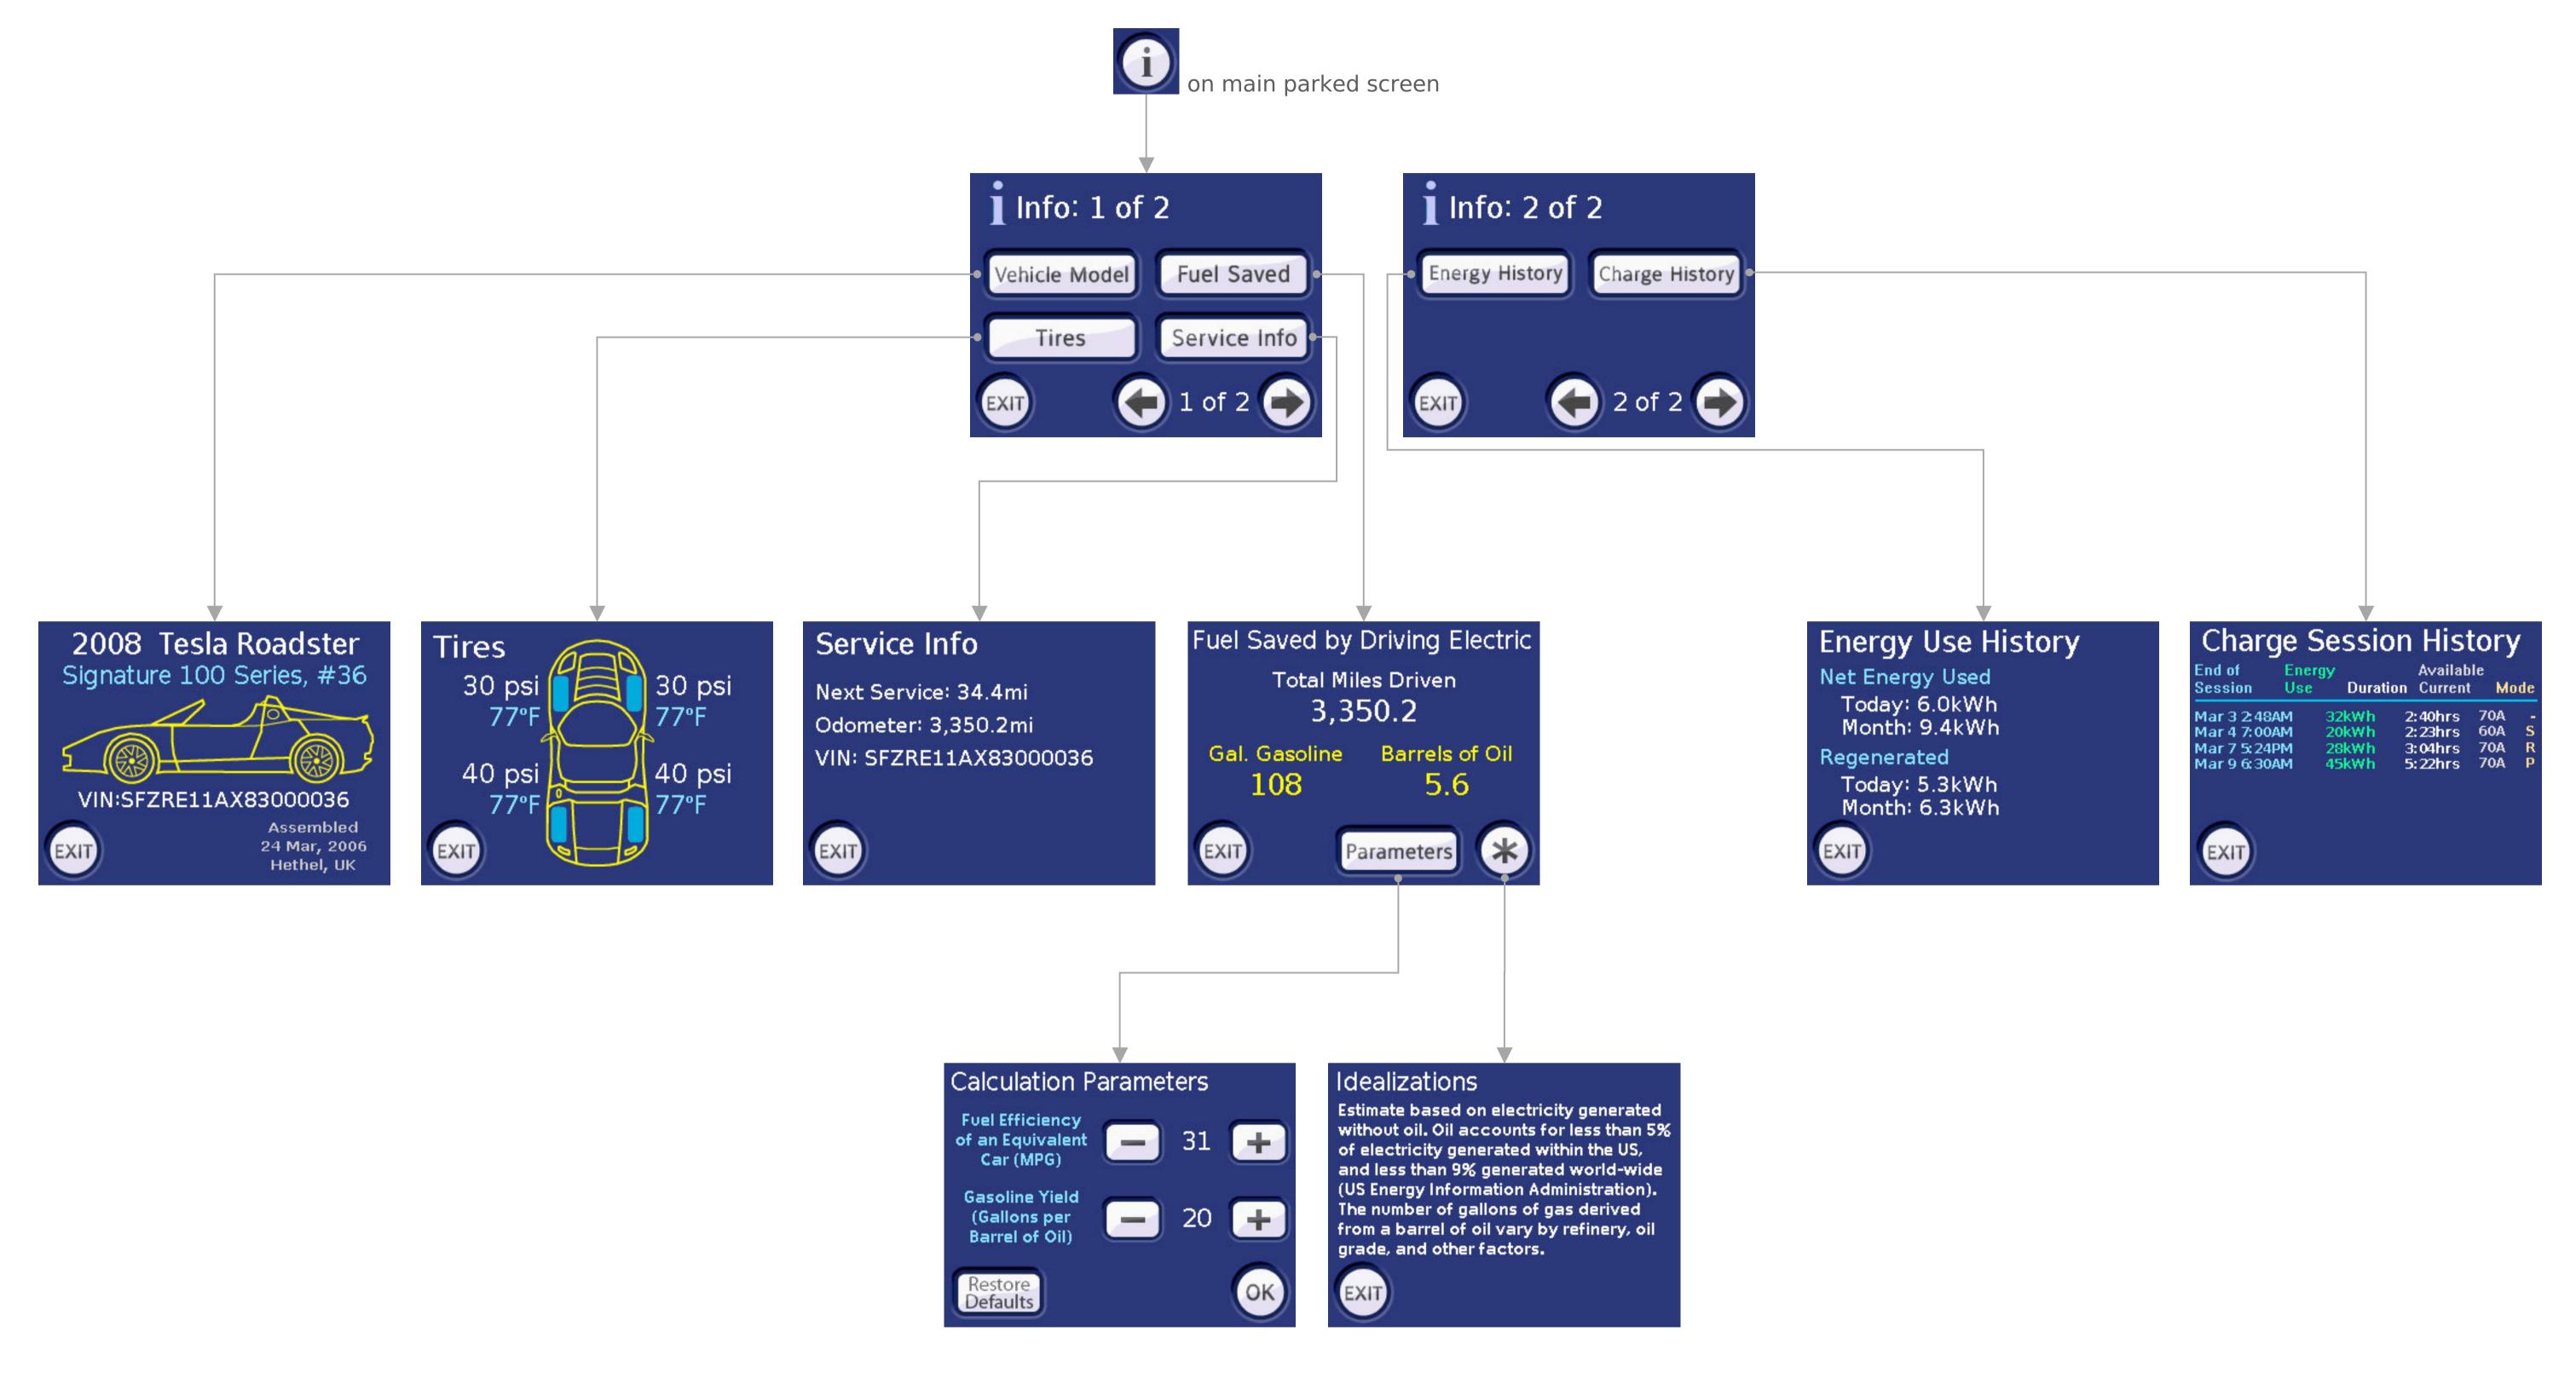

### Parked Settings: Security PIN

Hint

Warning

Fault

"Press to Dismiss" displayed after 6 seconds

Multiple alerts stack; "1 of 2", etc.

Certain alerts can be Minimized and maximized