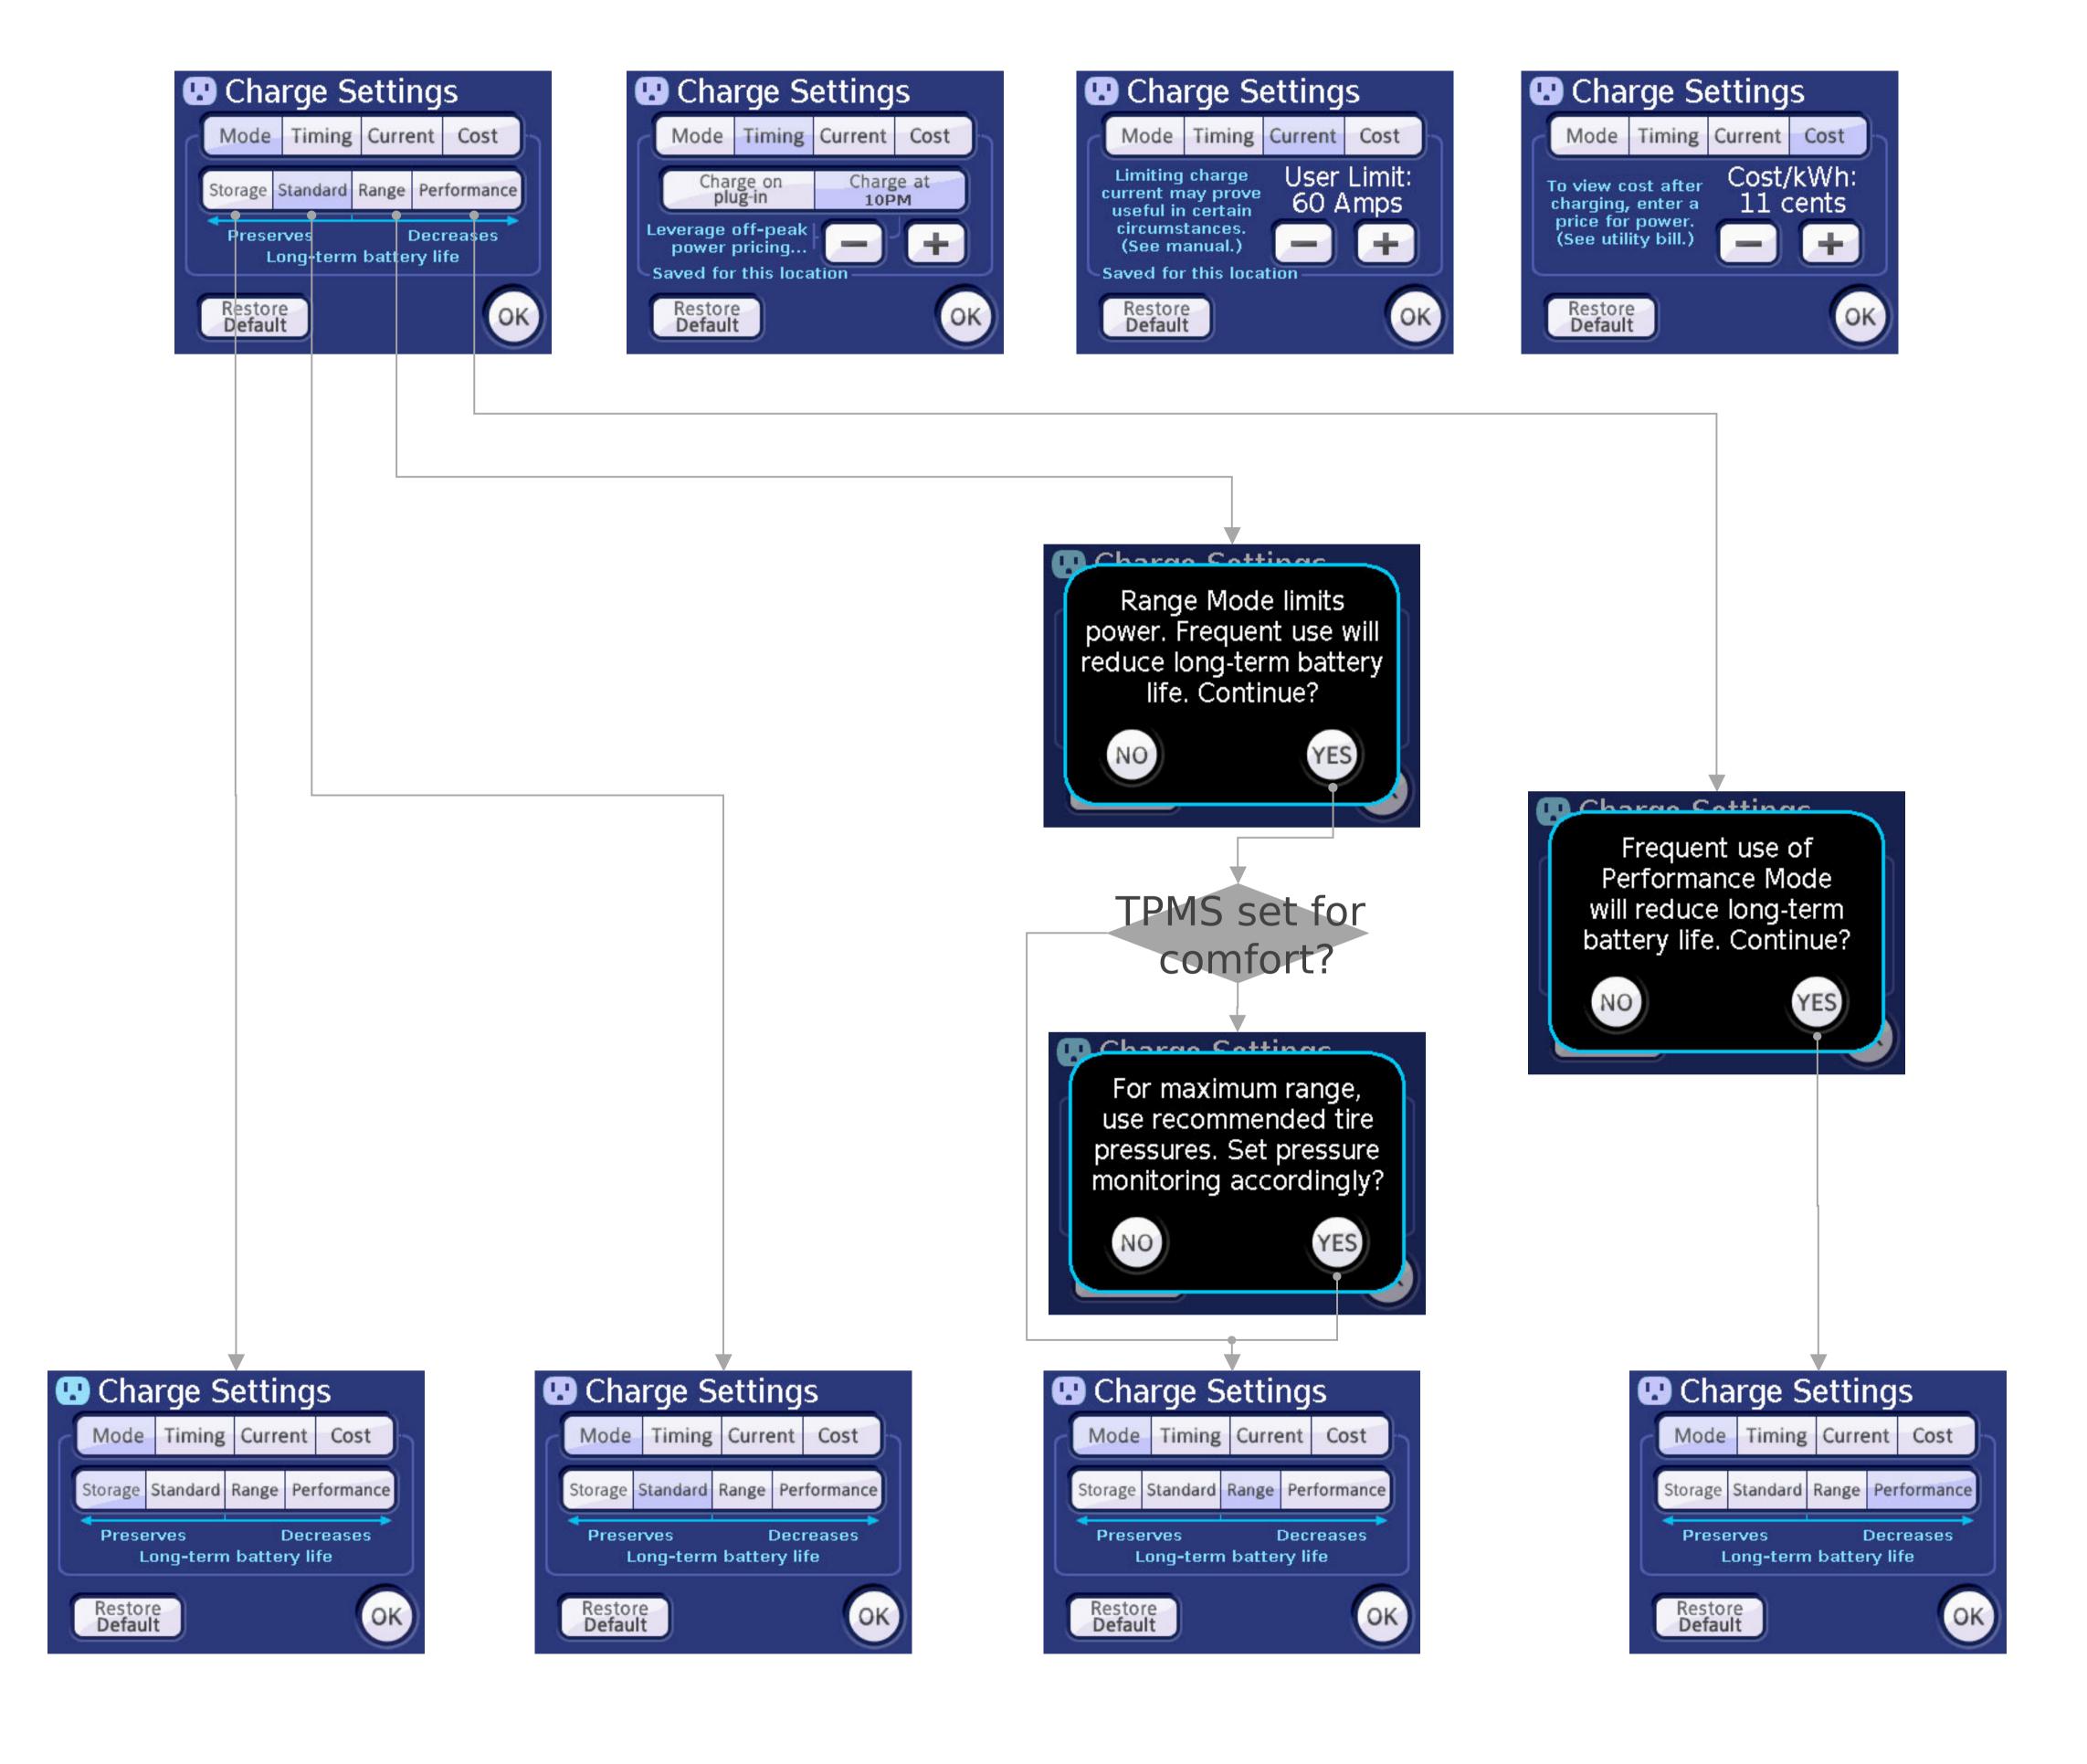

# Tesla Roadster Vehicle Display System (VDS)



Screens and Flows



Default



After charging



Next service: < 300miles



Next service: < 0 miles



Storage Charge Mode

Default

Charge Mode









Performance Charge Mode









Extended Range Charge Mode















#### Day/Night/Auto



Day







#### Drive Screen transitions











### Not charging; action required











## Charge pending; just wait







#### Charging...







### Charge stopped by request



## Full charge completed



#### HomeLink® Garage Door Opener Menu











### Parked Settings: Security PIN

















Hint



Warning



Fault



"Press to Dismiss" displayed after 6 seconds



Multiple alerts stack; "1 of 2", etc.



Certain alerts can be Minimized and maximized



### Security Mode, Valet Mode, Reserve Mode



# Security Mode on main parked screen Activating PIN Lock After 2 seconds... Activating PIN Lock PIN Valid? Security Lock Activated **a** Deactivating PIN Lock EXIT



#### Reserve Mode

Remaining range unknown. Charge now, or cycle key to access final reserve.











12/23-14: 4.2V 999:59 100% 20.0Ah