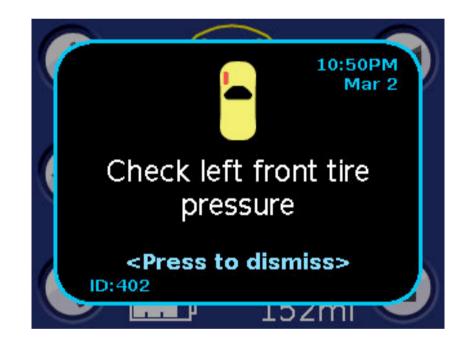

### Parked Settings: Security PIN

Hint

Warning

Fault

"Press to Dismiss" displayed after 6 seconds

Multiple alerts stack; "1 of 2", etc.

Certain alerts can be Minimized and maximized