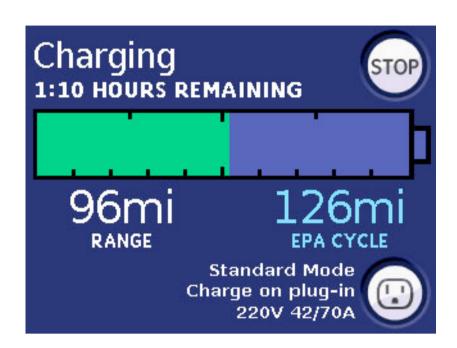

# Tesla Roadster Vehicle Display System (VDS)



Screens and Flows



Default



After charging



Next service: < 300miles



Next service: < 0 miles



Storage Charge Mode

Default

Charge Mode









Performance Charge Mode









Extended Range Charge Mode















#### Day/Night/Auto



Day







#### Drive Screen transitions











### Not charging; action required











## Charge pending; just wait







#### Charging...







### Charge stopped by request



## Full charge completed



#### HomeLink® Garage Door Opener Menu











### Parked Settings: Security PIN

















Hint



Warning



Fault



"Press to Dismiss" displayed after 6 seconds



Multiple alerts stack; "1 of 2", etc.



Certain alerts can be Minimized and maximized



### Security Mode, Valet Mode, Reserve Mode



# Security Mode on main parked screen Activating PIN Lock After 2 seconds... Activating PIN Lock PIN Valid? Security Lock Activated **a** Deactivating PIN Lock EXIT



#### Reserve Mode

Remaining range unknown. Charge now, or cycle key to access final reserve.











12/23-14: 4.2V 999:59 100% 20.0Ah